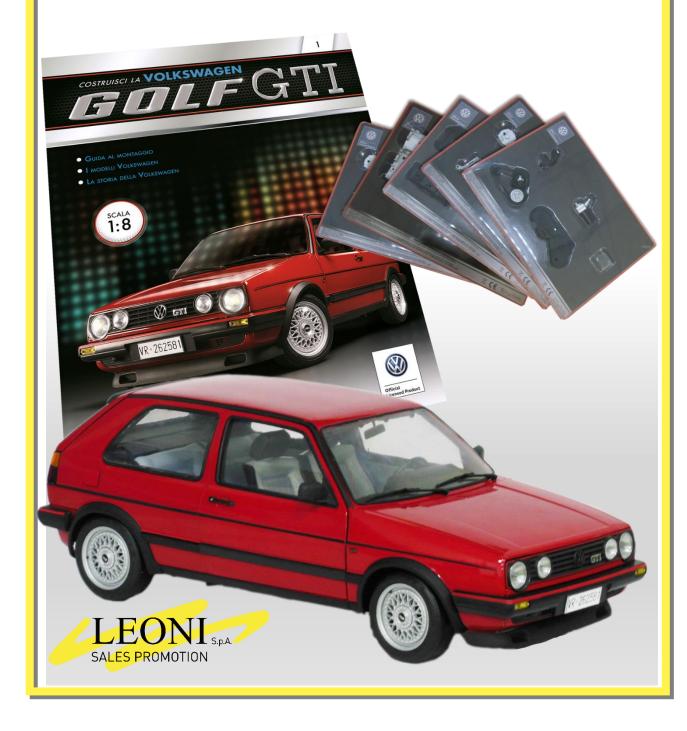

# **VOLKSWAGEN GOLF II GTI**

1:8 scale die-cast and plastic model kit

Scale kit replica of Golf GTI mark II. 100 issues model kit with highly detailed engine and full inside decoration. With lights and sound functions just like the real one.