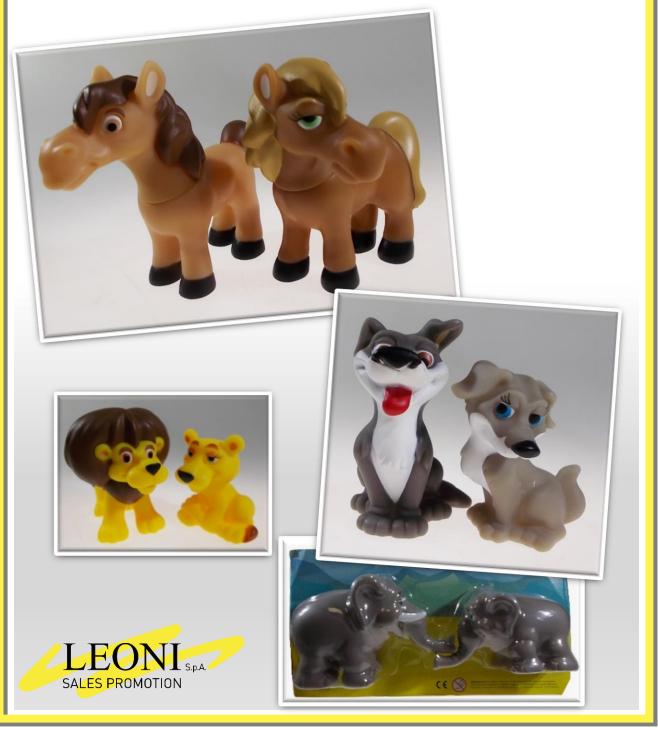

# **NOAH'S ARK ANIMALS COLLECTION**

#### **Rotation Molding plastic figurines**

A collection of Noah's Ark animal couples made of rotation molding PVC designed for children for the kiosk market.