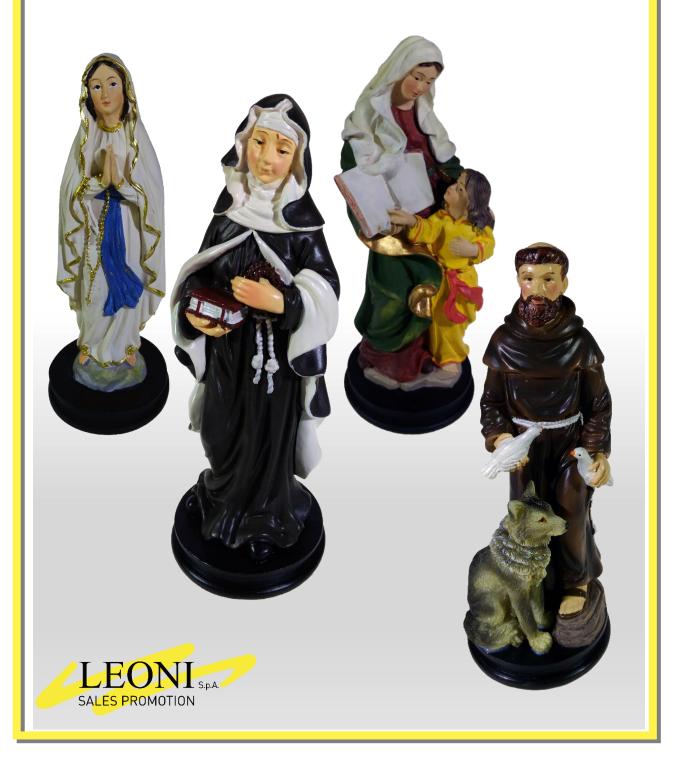

### SAINTS

### **Polyresin figurines**

12cm figurines representing the most famous saints. 130 issues collection.

### **SAINTS**

A collection of art and religion dedicated to the most beloved heroes of the Faith, made up of sculptures, the result of an accurate iconographic reconstruction.