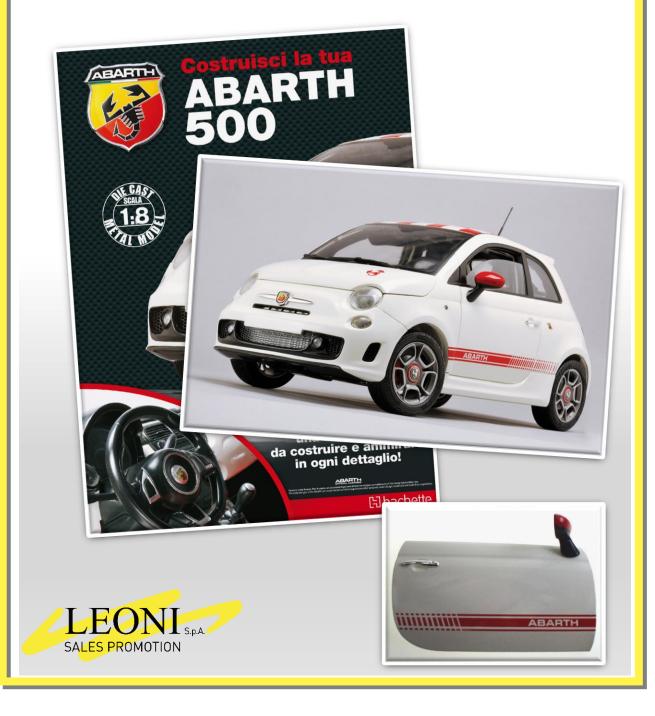

# **NEW FIAT 500 ABARTH**

#### 1:8 scale die-cast and plastic model kit

Replica of the NEW 500 ABARTH, a great restyle of the classic model car. 100 issues model kit with highly detailed engine and full inside decoration. With lights and sound functions just like the real car.