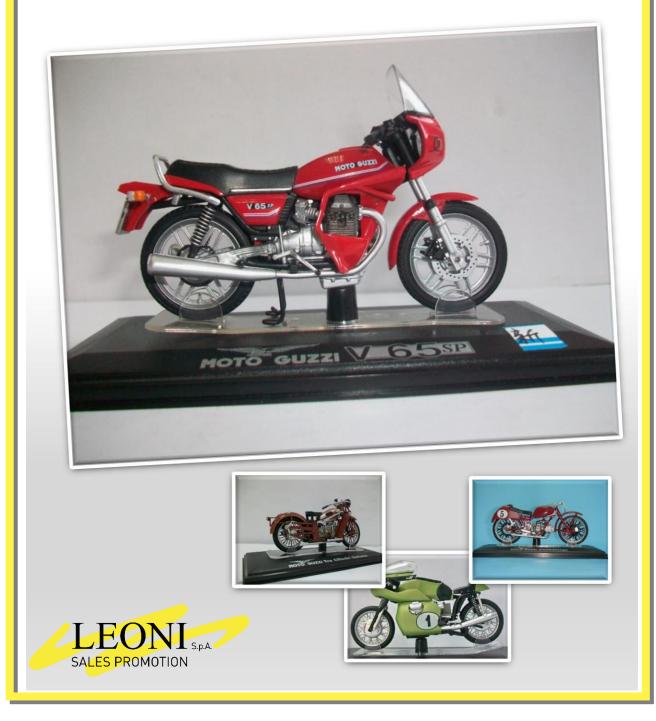

# **MOTO GUZZI COLLECTION**

#### 1:24 die-cast motorbike models

A collection of all the most important Moto Guzzi bikes of the last 100 years. 30 models in die-cast and plastic in 1:24 scale, all provided with dedicated platform with name and year.