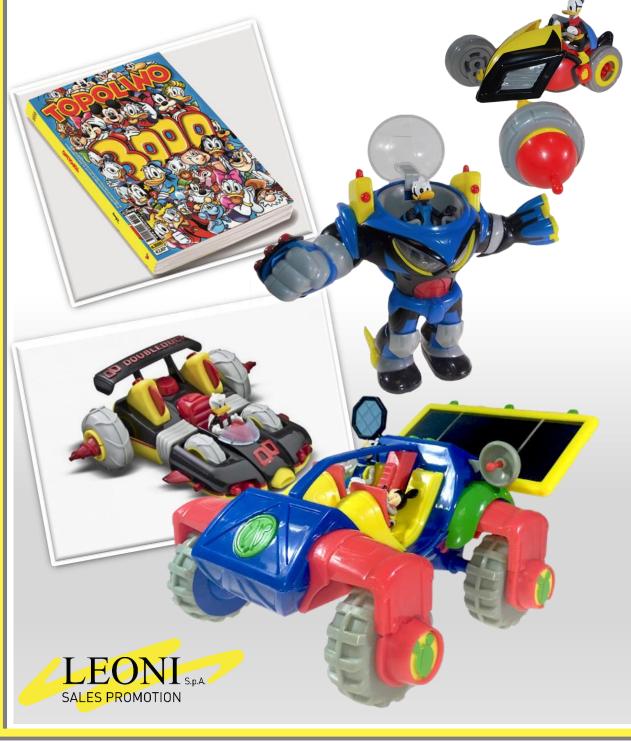

## **MICKEY MOUSE VEHICLES**

#### Build up plastic models

Reproduction of all the Mickey Mouse series vehicles in a build up collection that went out together with the famous Italian TOPOLINO magazine.

## **MICKEY MOUSE VEHICLES**

**Build up plastic models** 

Reproduction of all the Mickey Mouse series vehicles in a build up collection that went out together with the famous Italian TOPOLINO magazin