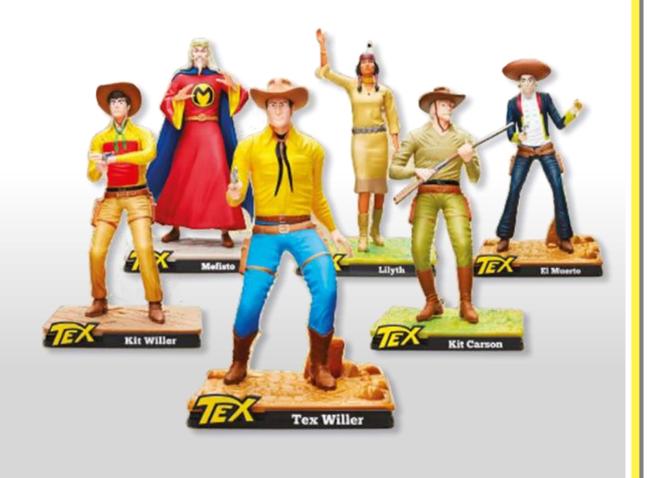

# **TEX COLLECTION**

#### **Pvc Figurines**

50 issues of the most wanted Western collection. Each figurine represents the characters of the famous Bonelli Comics