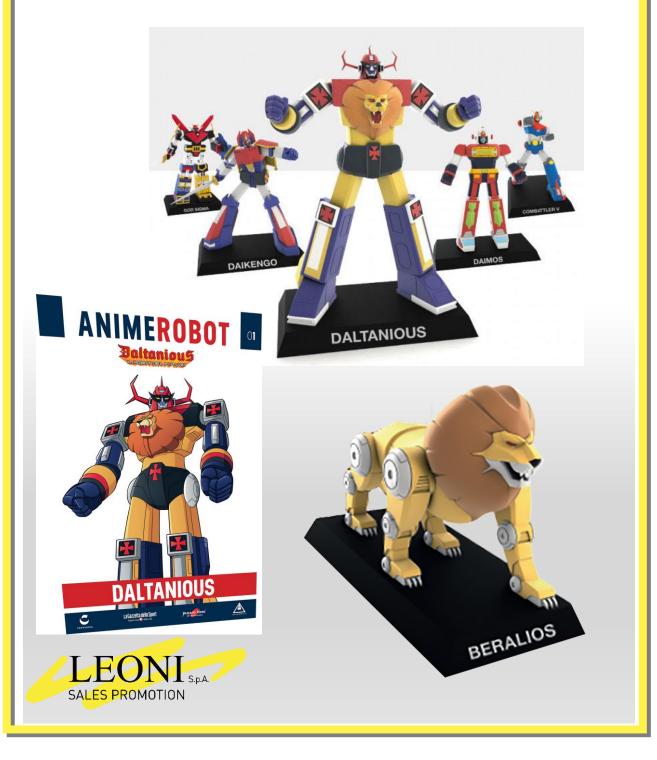

## **ANIME ROBOT**

#### Hand-painted PVC characters

A collection of the robot from the most important Japanese anime series.

PLANETA® Deagostini