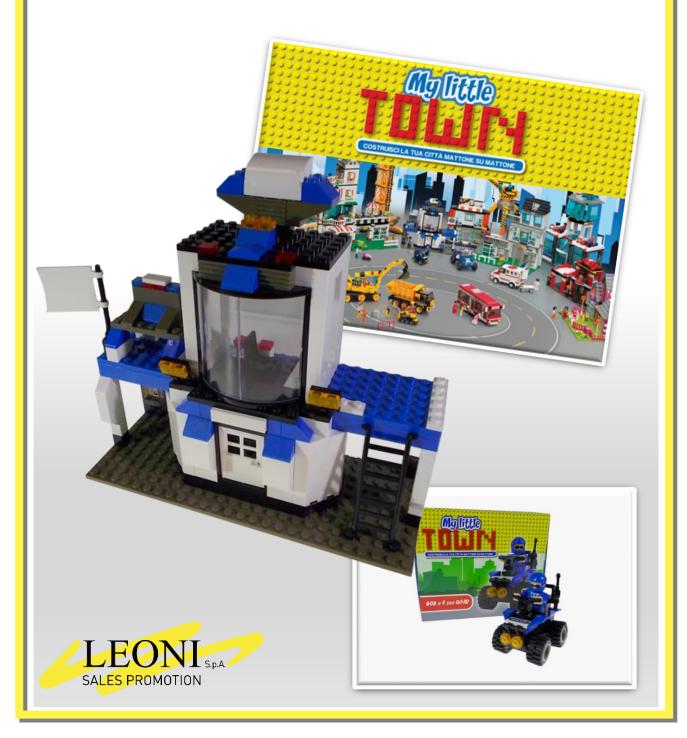

# **MY LITTLE TOWN**

#### **Bricks and figurines**

A city to be built step by step. Every week a new stage to set new adventures.