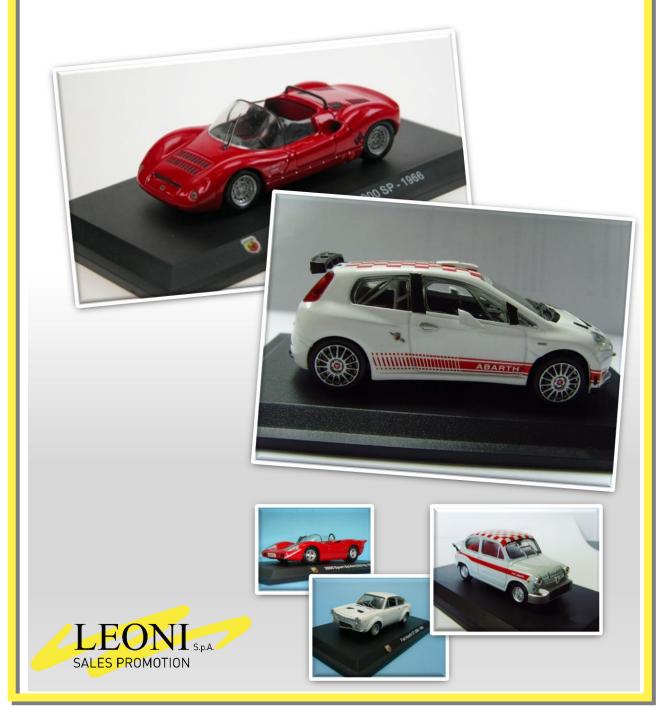

# **ABARTH COLLECTION**

### 1:43 die-cast car models

A collection of all the most famous cars from the "scorpion" brand. More than 60 models developed in 1:43 scale, all provided on dedicated platform with name, year and special decals on body for racing versions.