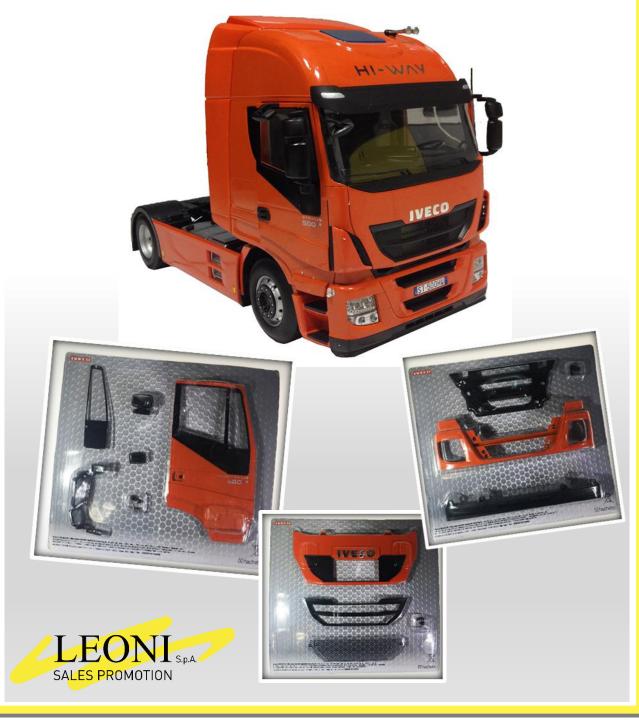

### **IVECO STRALIS**

#### 1:12 scale die-cast and plastic model kit

Scale kit replica of Iveco Stralis truck. 100 issues model kit with highly detailed engine and full inside decoration. With lights and sound functions just like the real one.