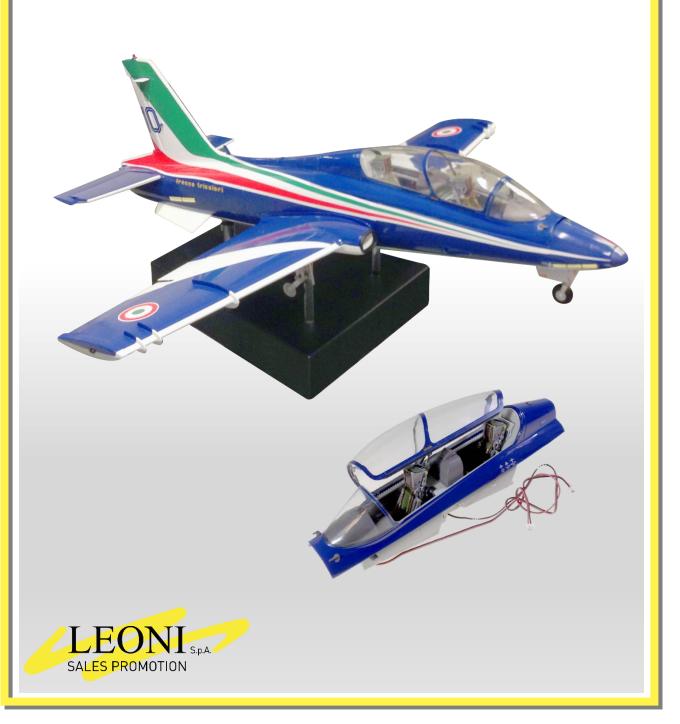

### **AERMACCHI MB339**

#### Die-cast and plastic model – 1:20 scale

Highly detailed model kit with sound and lights and flight movement simulator