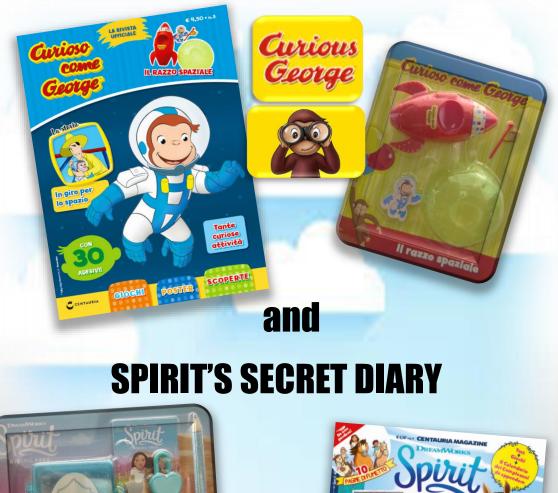

# **CURIOUS GEORGE'S SPACE ROCKET**

CENTAURIA

Themed toys combined with the official magazine

#### Assembled kit in die-cast and plastic - scale 1:7

Mechanics, livery and interior sports equipment played like the original Complete with lights and sounds that can be activated with remote control