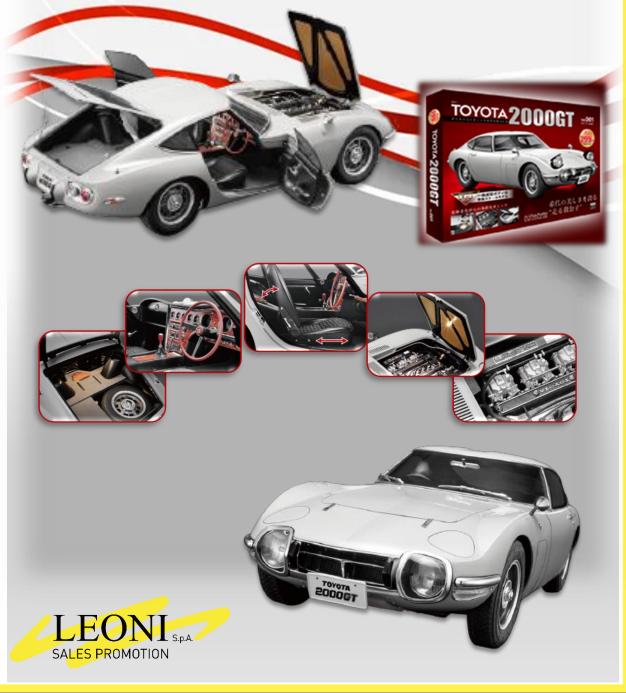

# TOYOTA 2000GT

Die-cast and plastic - scale 1:8

With sound and light features. High detailed engine bay and interior.

Die-cast and plastic - scale 1:16

Radio controlled with sound and light features. High detailed outer shell