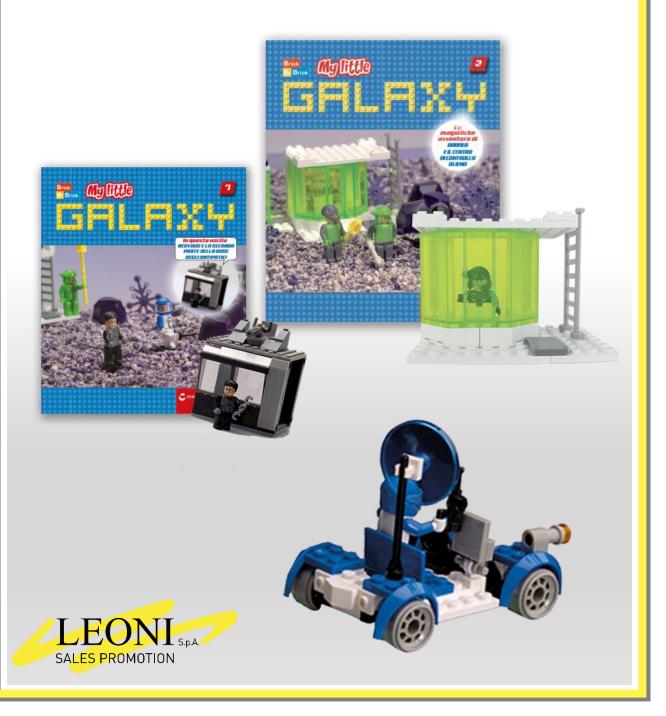

# **MY LITTLE GALAXY**

#### **Bricks and figurines**

A galaxy to be built step by step. Every week a new stage to set new adventures.