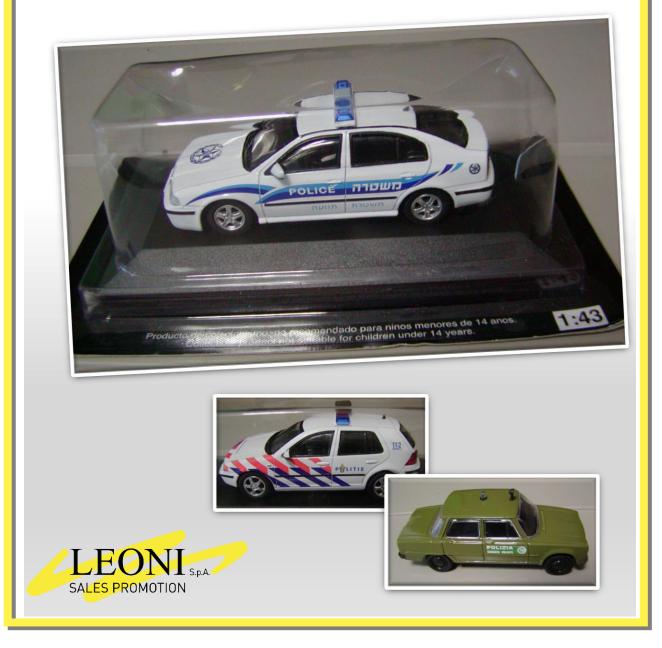

# **POLICE CARS**

### 1:43 die-cast car models

A collection of all the most important cars from various police forces around the world. Models developed in 1:43 scale, all provided on a dedicated platform with name and year.