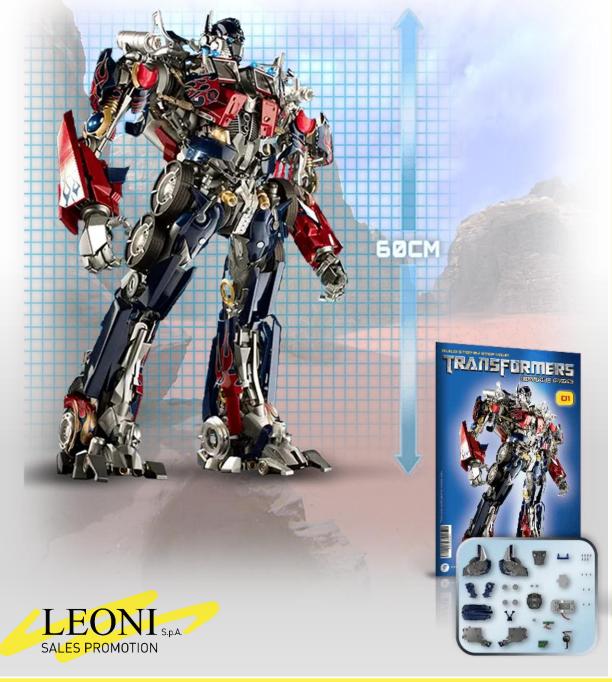

# **OPTIMUS PRIME**

#### **Die-Cast and ABS model**

the flagship character of the Transformers saga 60 cm tall and complete with joints and light effects