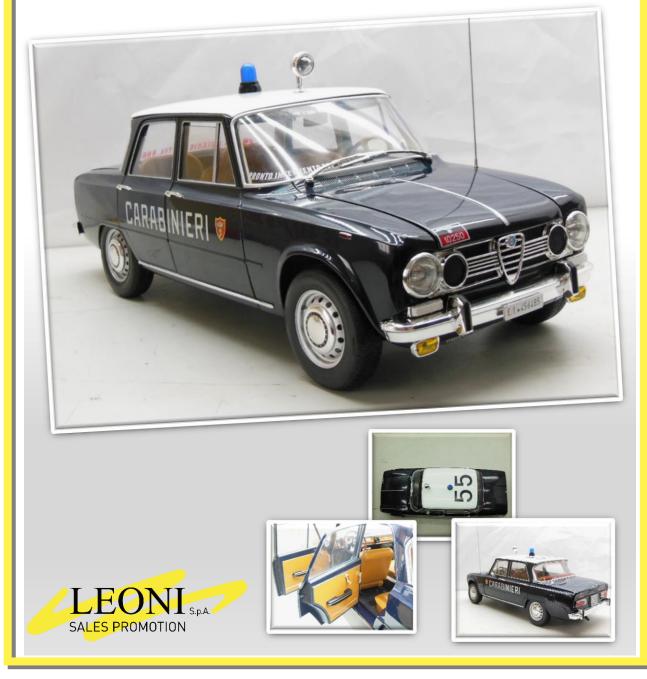

### ALFA ROMEO GIULIA SUPER CARABINIERI

#### 1:8 scale die-cast and plastic model kit

Carabinieri (Italian police division) version of the AR Giulia Super 1600. 100 issues model kit with highly detailed engine and full inside decoration. With lights and sound functions just like the real car.