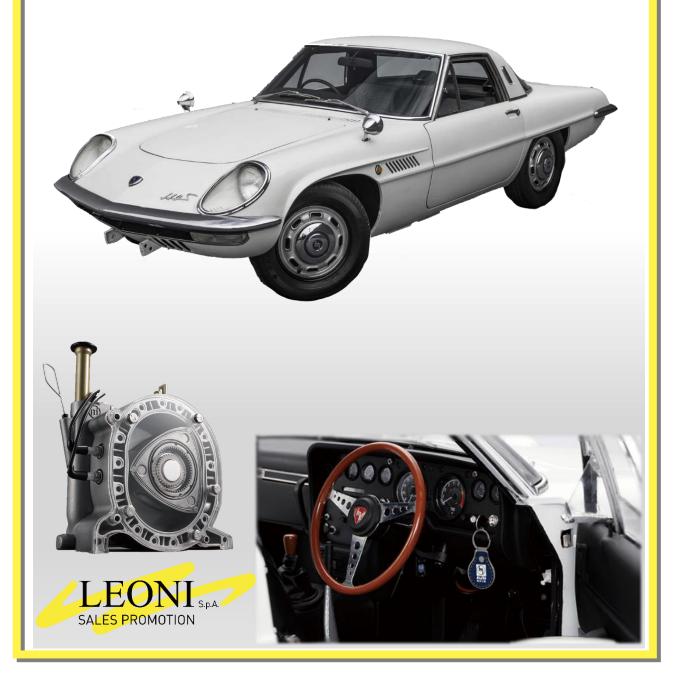

# MAZDA COSMO SPORT

#### 1:8 scale die-cast and plastic model kit

Scale kit replica of Mazda Cosmo Sport with 1:2 scale engine. 100 issues model kit with lights and sound functions just like the real one.