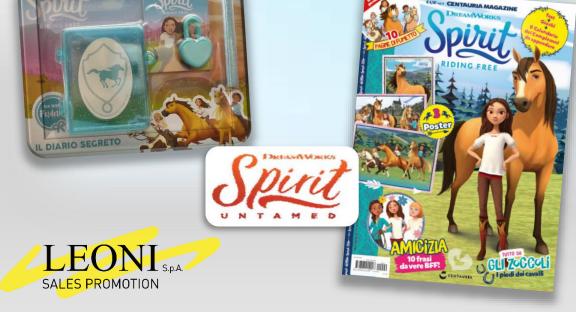

# **CURIOUS GEORGE'S SPACE ROCKET**

CENTAURIA

Themed toys combined with the official magazine

#### Assembled kit in die-cast and plastic - scale 1:7

Mechanics, livery and interior sports equipment played like the original Complete with lights and sounds that can be activated with remote control