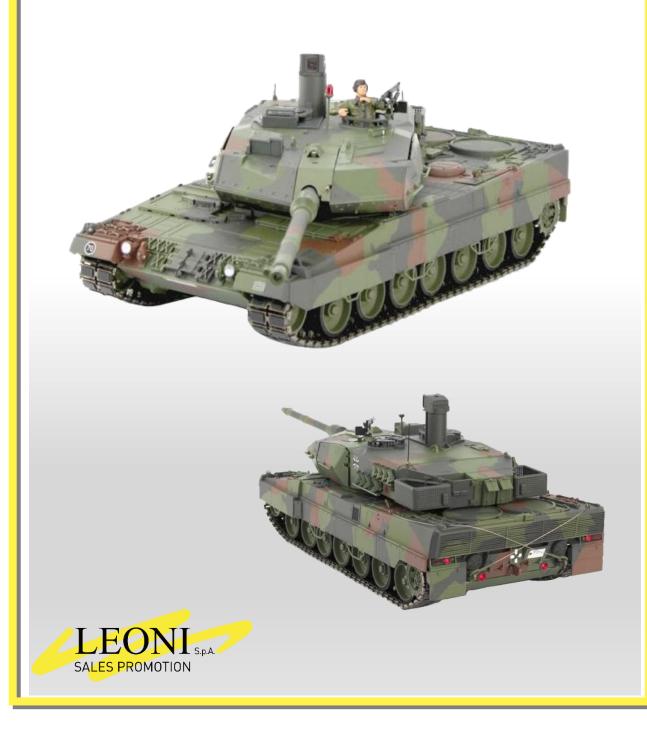

# **TANK LEOPARD 2 A6**

#### Die-cast and plastic model – 1:16 scale

RC model with sound, infra-red lights and smoke generator. APP included.