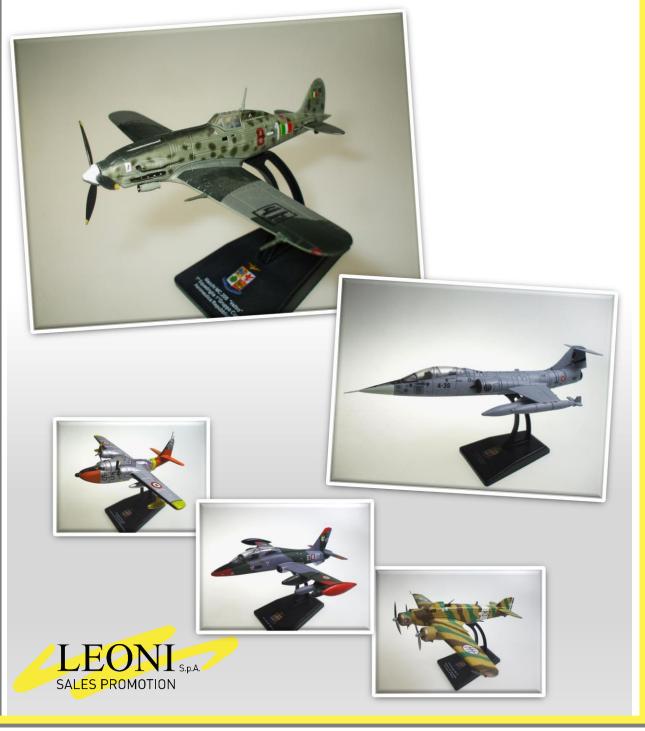

# **ITALIAN MILITARY AIRCRAFTS**

#### 1:72, 1:100, 1:200 die-cast and plastic model collection

60 issues collection of the most famous Italian military airplanes and helicopters. From WWI and WWI to nowadays.