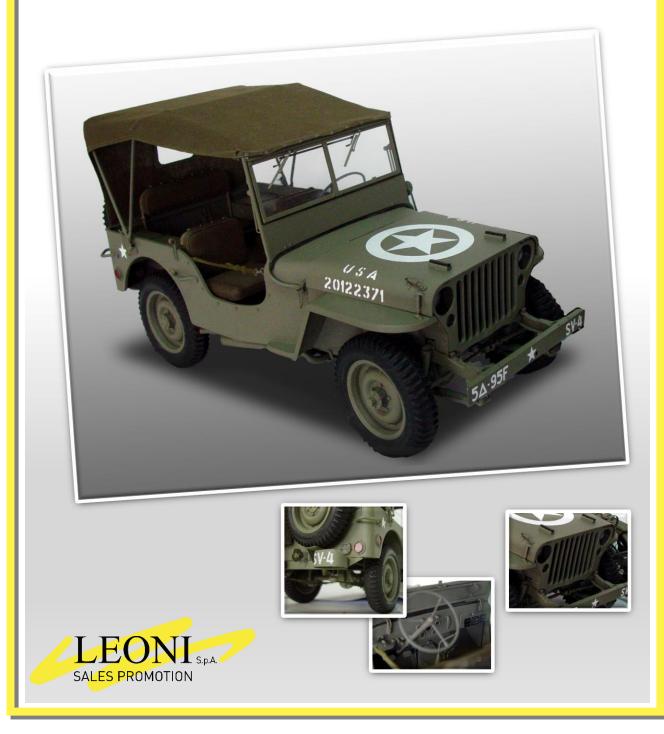

### **JEEP WILLYS**

#### 1:8 scale die-cast and plastic build up model

The legendary Jeep Willys in a 1:8 scale model kit. Model concept is the buildable kit divided into different issues for the kiosk market.