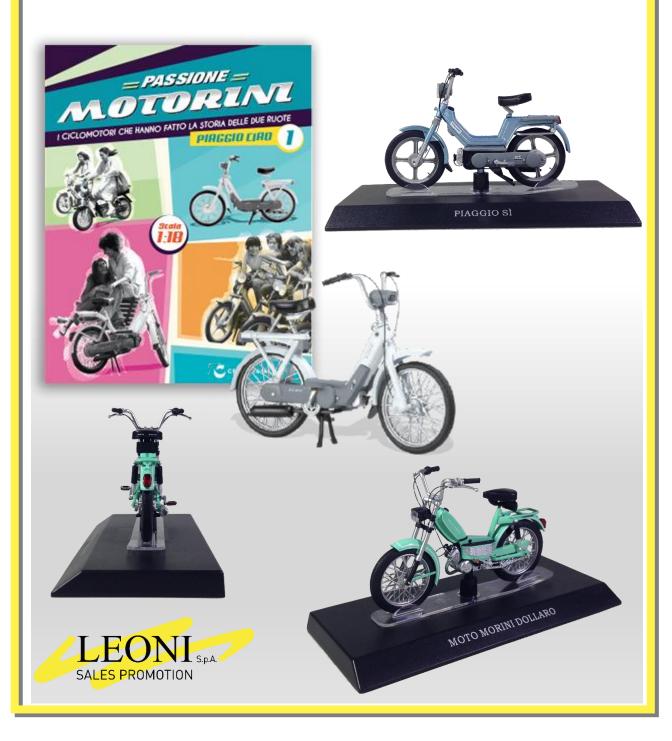

# **MOTORBIKES PASSION**

1:18 scale die-cast and plastic 50cc motorbikes

Collection of most iconic 50cc motorbikes Perfect replicas with faithful decorations and details