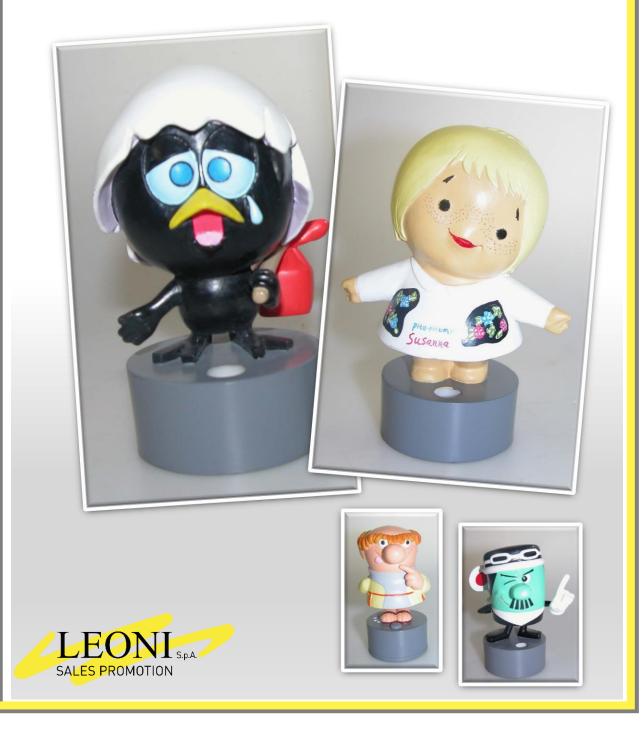

# **ITALIAN «CAROSELLO»**

### Polyresin figurines with sound

Figurines reproducing the most famous Italian commercial characters of the 60/70's. Complete with music on the base.