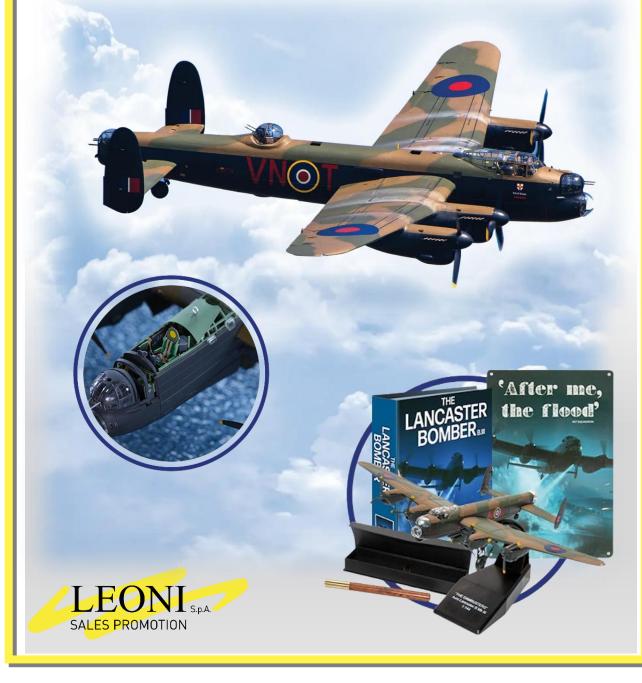

## **THE LANCASTER BOMBER**

Die-Cast model – scale 1:32

This model, with remotely controlled movement, light and sound, recreates the magnificent aircraft that became a legend