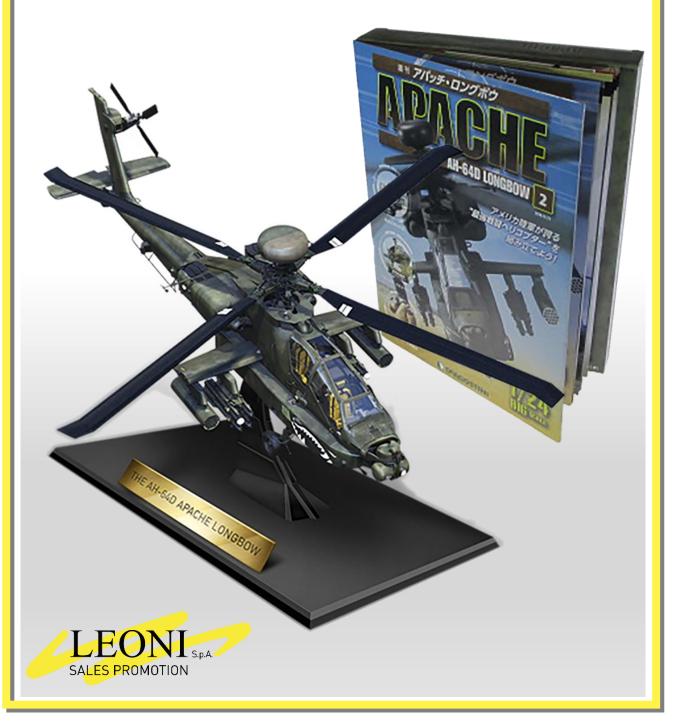

## **AH-64 APACHE LONGBOW**

1:24 scale die-cast and plastic model kit

Scale kit replica of AH-64 Apache Longbow. 100 issues model kit with highly detailed engine, working rotor and lights. Highly detailed cockpit and sound functions just like the real one.