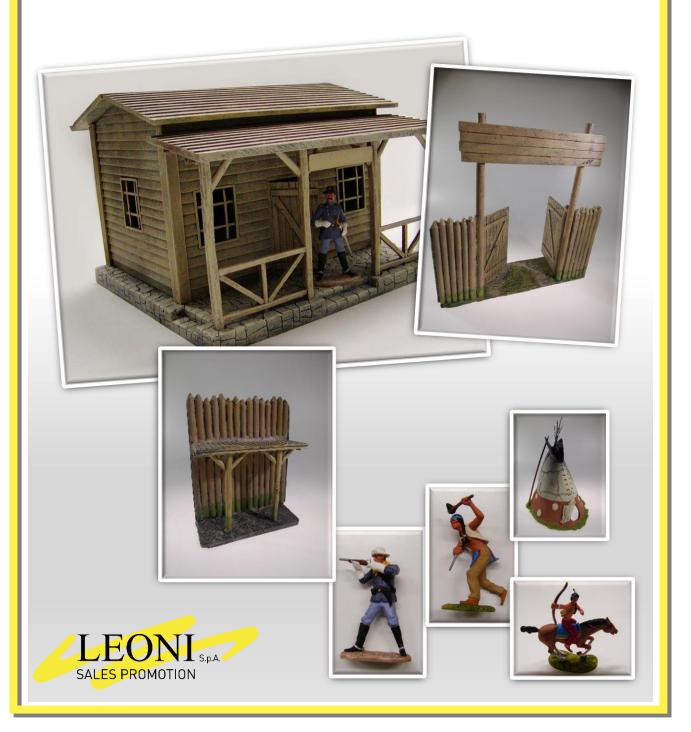

# **ROGUE RIVER BATTLE**

### Polyresin building and lead figurines

Reproduction of the Rogue River Battle between US Army soldiers and Indian Apache.