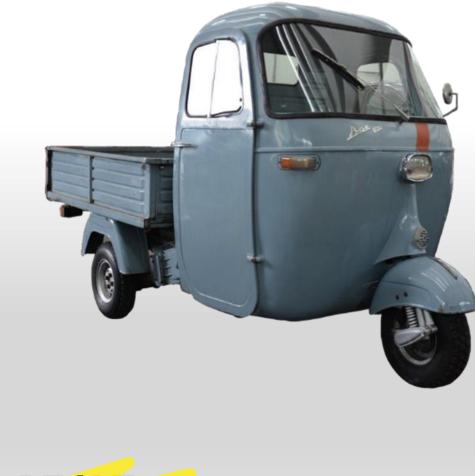

# **PIAGGIO APE 500D**

Die-cast and plastic model- 1:5 scale

Scale kit replica of PIAGGIO APE 500D. highly detailed model kit with sound and lights functions just like the real one.