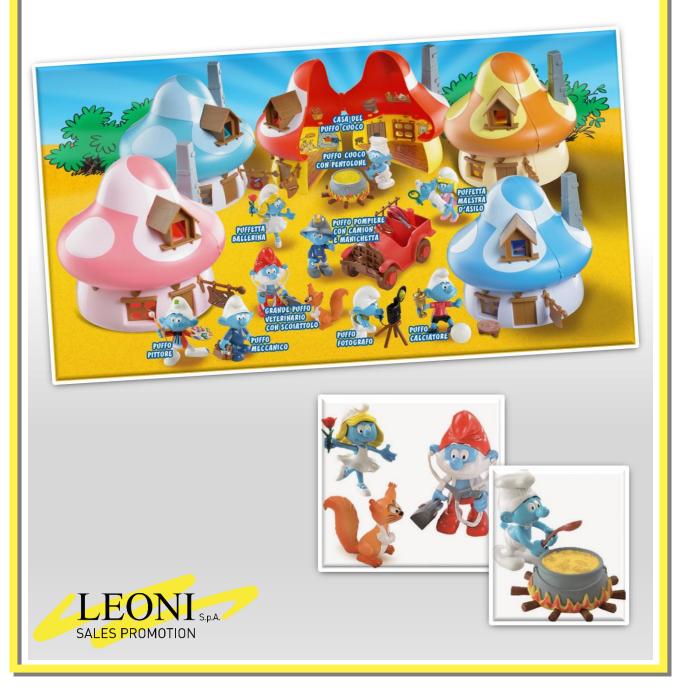

# **SMURFS COLLECTION**

#### Plastic 3D figurines with accessories

Smurfs designed 3D plastic figurines with accessories to display more than 45 different jobs. Some of the issues were also composed by plastic half houses and vehicles.

# **SMURF COLLECTION**

#### Plastic figurines with accessories

Plastic 3D figurines with accessories Smurfs designed 3D plastic figurines with accessories to display more than 45 different jobs. Some of the issues were also composed by plastic half houses and vehicles.