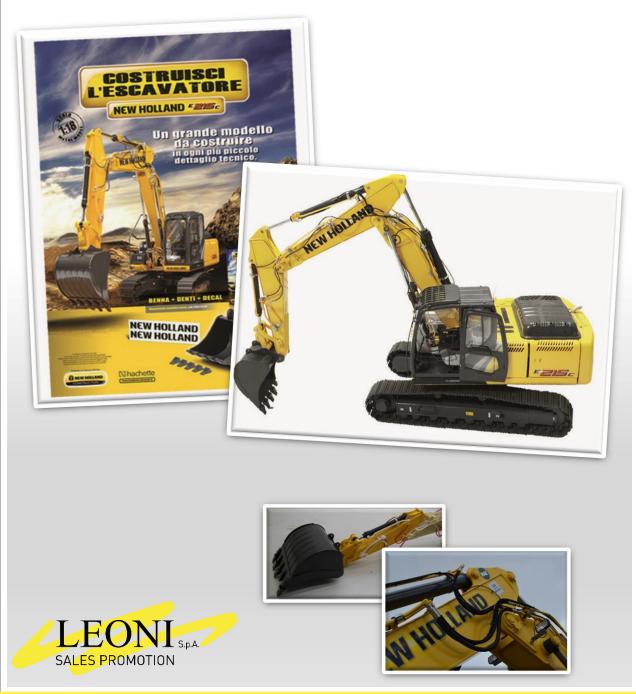

### **NEW HOLLAND E215-C**

#### 1:18 scale die-cast and plastic model kit

Scale model of the famous Italian excavator. 100 issues model kit with highly detailed engine and full inside decoration. With lights and sound functions just like the real vehicle.