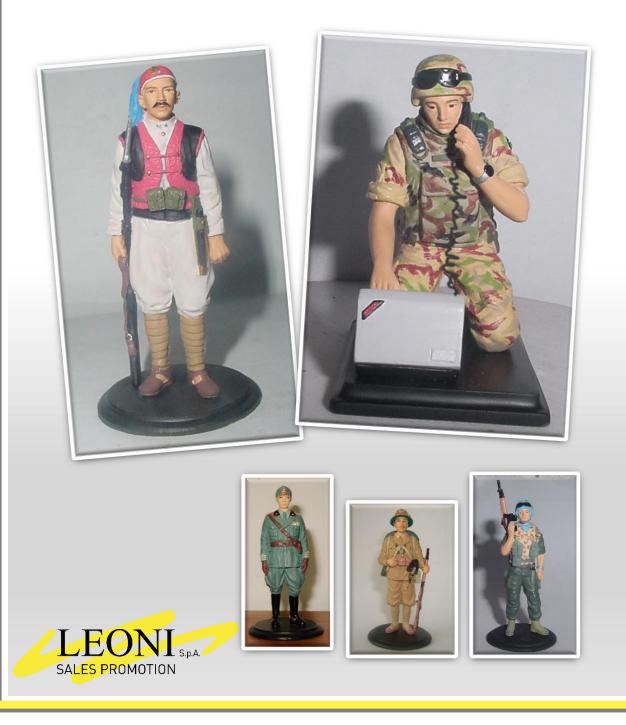

### Lead alloy figurines

Hand-painted 6 cm figurines themed after Italian army soldiers from the WWI to the modern age.

# **ITALIAN ARMY HISTORY**

#### Lead alloy figurines

Hand-painted 6 cm figurines themed after Italian army soldiers from the Ancient Rome to the modern age.