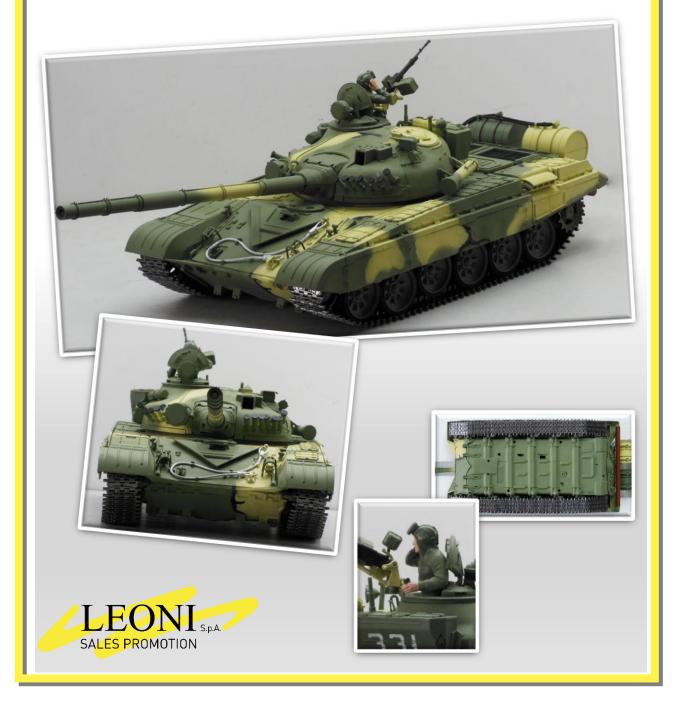

# **BATTLE TANK T-72**

#### Die-cast and plastic RC model kit in 1:16 scale

Metal tracks and aluminum turret for improved mobility and speed. Complete with RC control and wifi smartphone app. 65 issues plus extra kits for target buildings and and wifi camera unit.