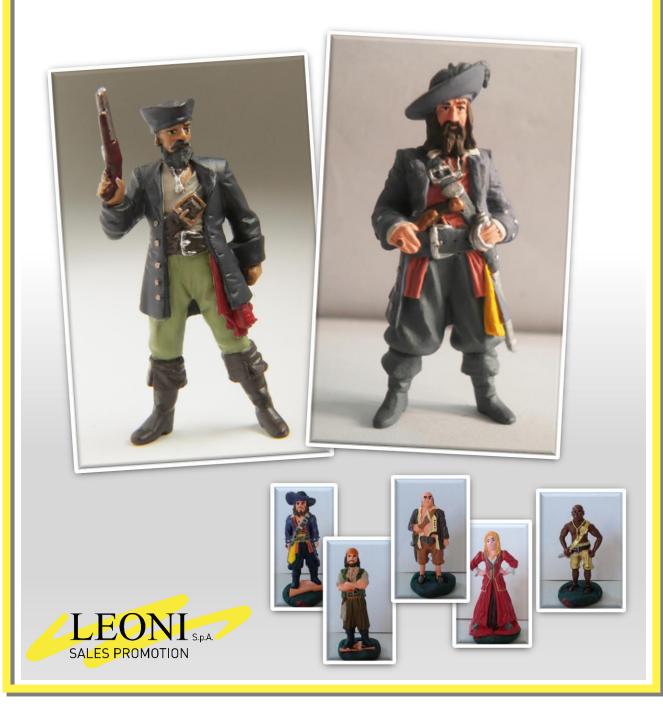

### **BLACK PEARL COLLECTION**

#### Lead alloy figurines

Hand-painted 3,5 cm figurines themed after Disney's movie series