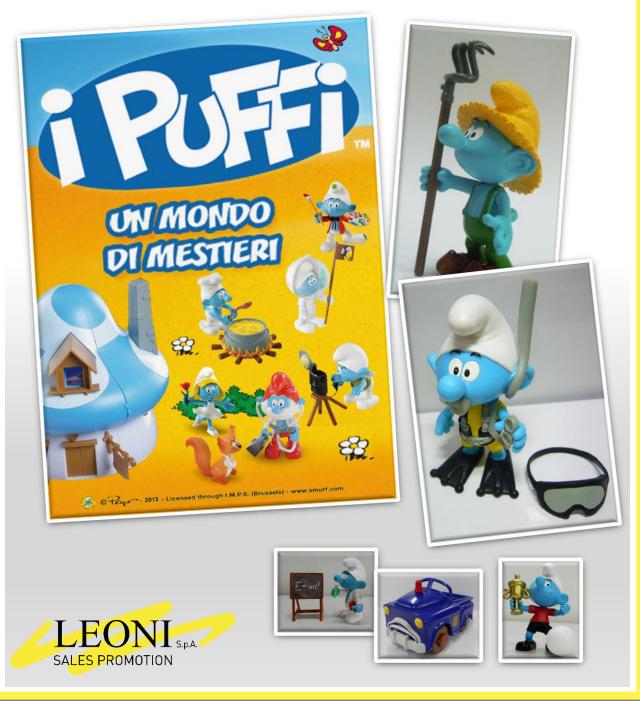

# **SMURFS COLLECTION**

#### Plastic 3D figurines with accessories

Smurfs designed 3D plastic figurines with accessories to display more than 45 different jobs. Some of the issues were also composed by plastic half houses and vehicles.