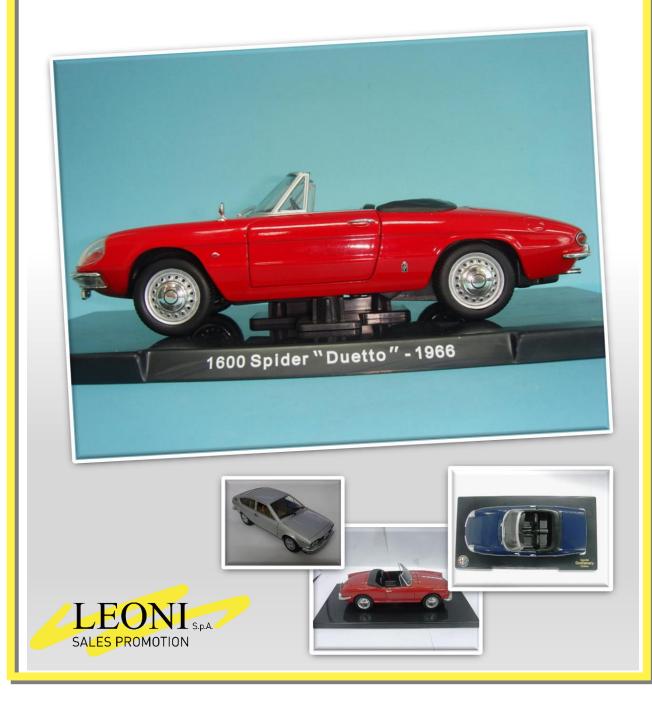

### **ALFA ROMEO DUETTO**

#### 1:8 scale die-cast and plastic model kit

Replica of the famous Duetto, just like in the movie "The Graduate" 100 issues model kit with highly detailed engine and full inside decoration. With lights and sound functions just like the real car.