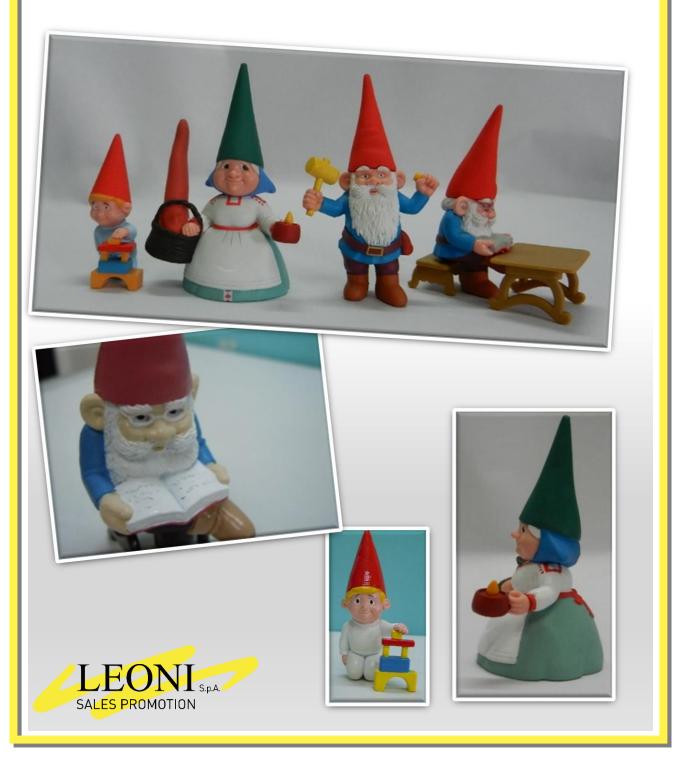

#### 1:18 die-cast and plastic motorbike collection

42 issues collection of all bikes driven by the Italian worldwide champion. Perfect replicas with faithful decorations and details.

Polyresin figurines reproducing gnomes taken for the famous books.