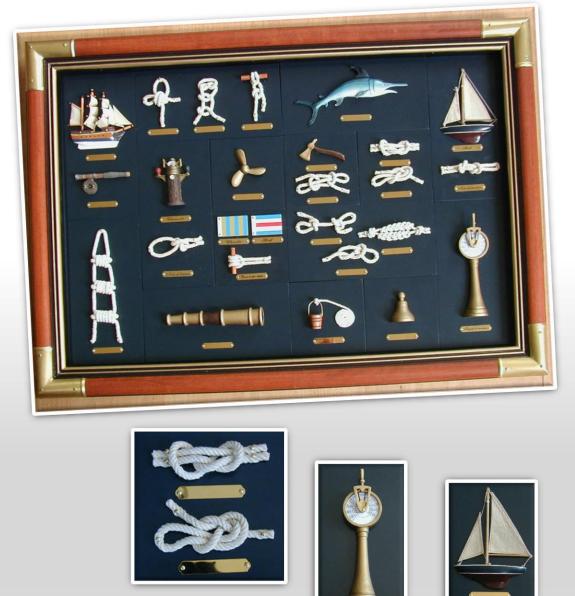

# **MARINE KNOT**

### Rope and plastic

Reproduction of different marine knots and sealing accessories, mounted on a MDF base. Different small scenes to be collected mounted into a larger frame