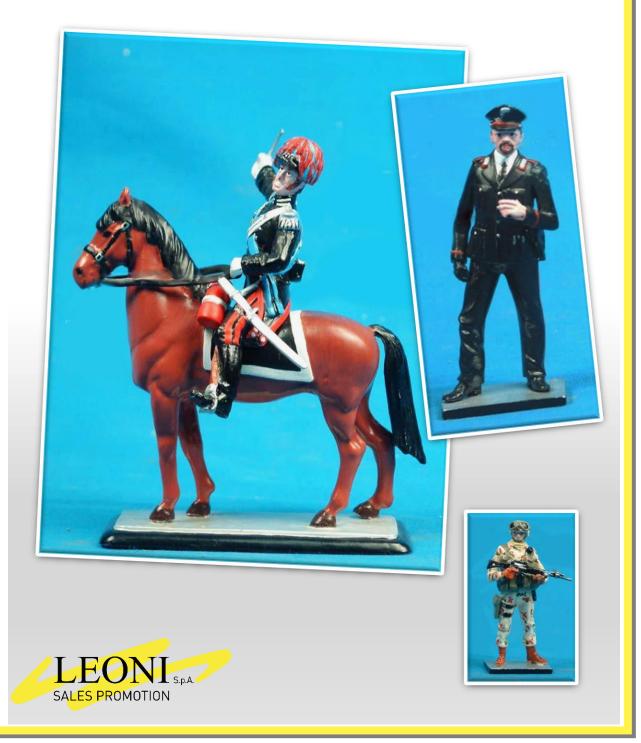

### **ITALIAN POLICE DIVISION**

Lead figurines representing the Italian police different corps.

# **ITALIAN ARMY SOLDIER**

### Lead alloy figurines

Hand-painted 6 cm figurines themed after Italian army soldiers from the WWI to the modern age.

# **ITALIAN ARMY HISTORY**

#### Lead alloy figurines

Hand-painted 6 cm figurines themed after Italian army soldiers from the Ancient Rome to the modern age.