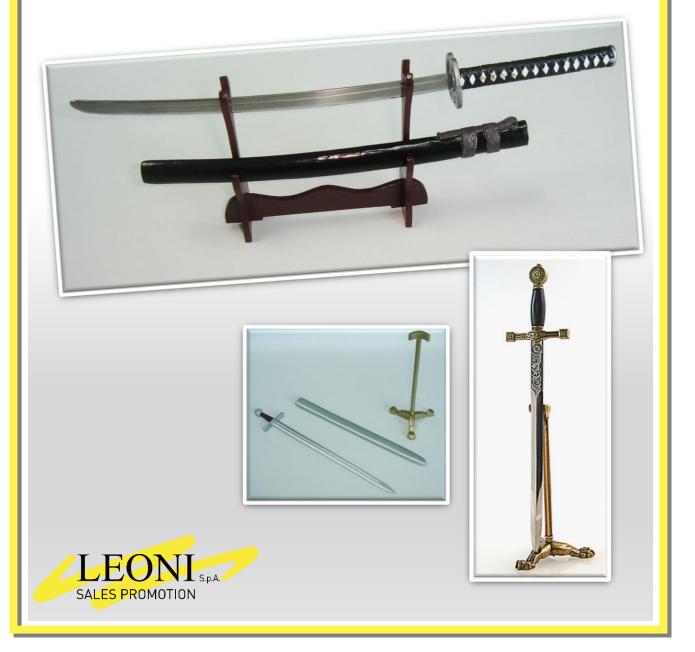

# **BLADED WEAPON COLLECTION**

### 10 cm metal scale replica

Collection of metal alloy scale model of different kinds of bladed weapons, selected from different ages and geographic locations. Each weapon completed with stand and accessories.