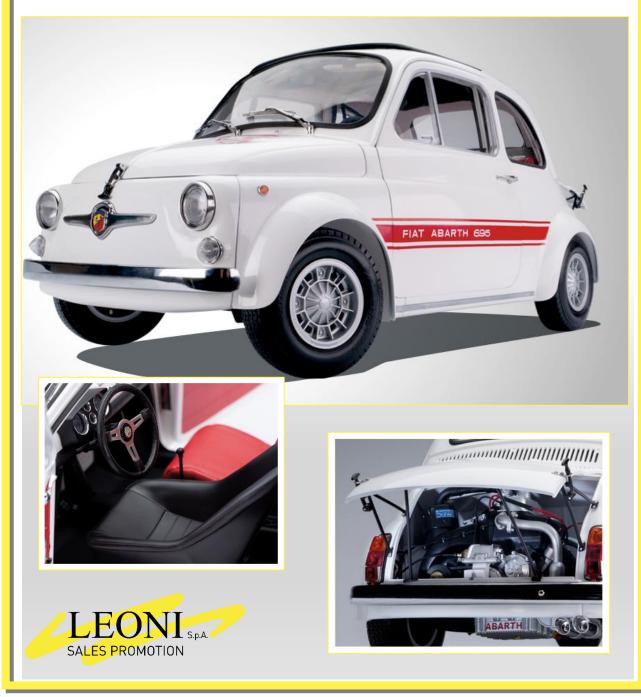

### SIAI MARCHETTI S.79 SPARVIERO

**Die-cast and plastic – scale 1:24** 

The most famous Italian aircraft of World War II complete with all its construction, mechanical and aesthetic details