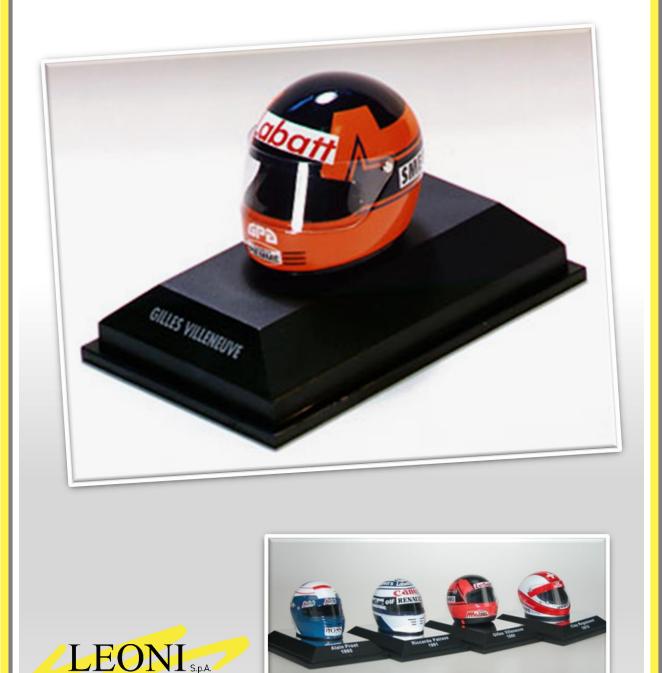

### **F1 HELMET**

### 1:6 scale metal and plastic models

Replica of the most famous F1 pilots helmets.