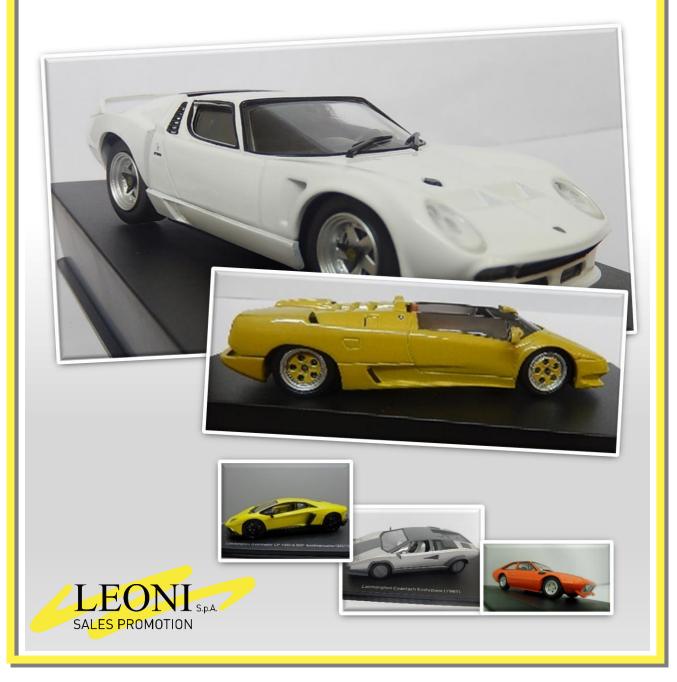

# **LAMBORGHINI COLLECTION**

FABBR

CENTAURIA

#### 1:43 die-cast car models

A collection of all the most important Lamborghini cars. Made in die-cast and plastic in 1:43 scale all models are provided on a dedicated platform with name, year and race for special versions.