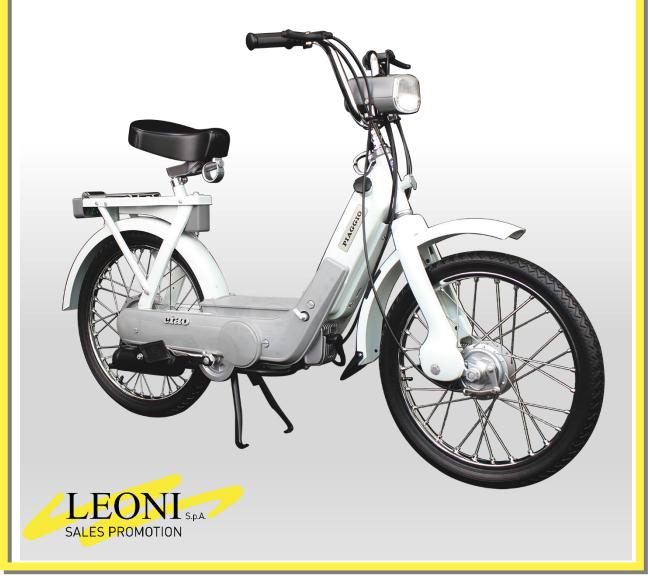

## THE UNFORGETTABLE ITALIAN PIAGGIO MOTORBIKE

Die-cast and plastic – scale 1:3

Realistic details with sound and light effects