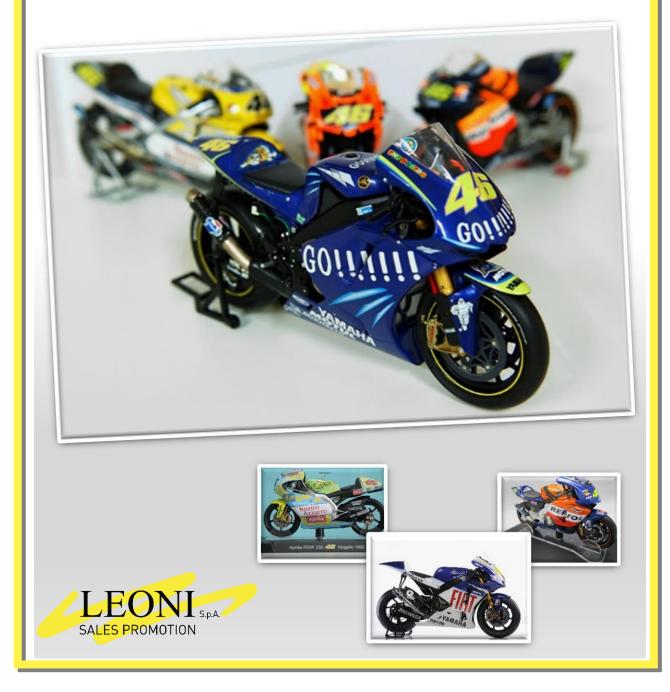

# VALENTINO ROSSI MOTORBIKE COLLECTION

#### 1:18 die-cast and plastic motorbike collection

42 issues collection of all bikes driven by the Italian worldwide champion. Perfect replicas with faithful decorations and details.

Polyresin figurines reproducing gnomes taken for the famous books.

#### 1:18 die-cast and plastic motorbike collection

42 issues collection of all bikes driven by the Italian worldwide champion. Perfect replicas with faithful decorations and details.