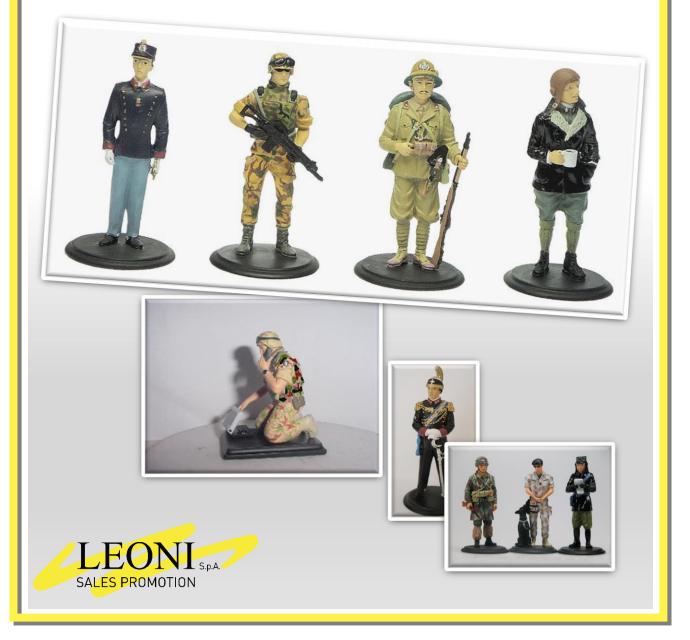

# **ITALIAN ARMY SOLDIER**

### Lead alloy figurines

Hand-painted 6 cm figurines themed after Italian army soldiers from the WWI to the modern age.

# **ITALIAN ARMY HISTORY**

#### Lead alloy figurines

Hand-painted 6 cm figurines themed after Italian army soldiers from the Ancient Rome to the modern age.