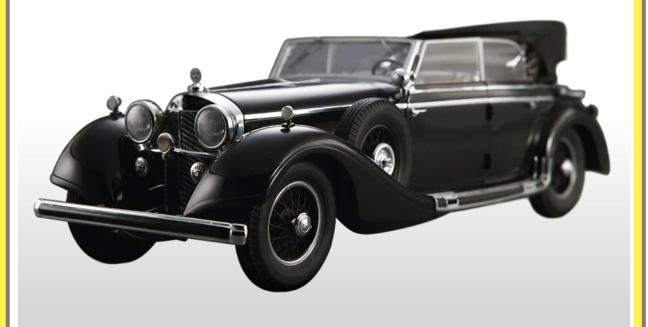

## MERCEDES-BENZ 770 GROSSER MERCEDES

Die-cast and plastic model – 1:10 scale

Scale kit replica of MERCEDES-BENZ 770. highly detailed model kit with sound and lights functions just like the real one.