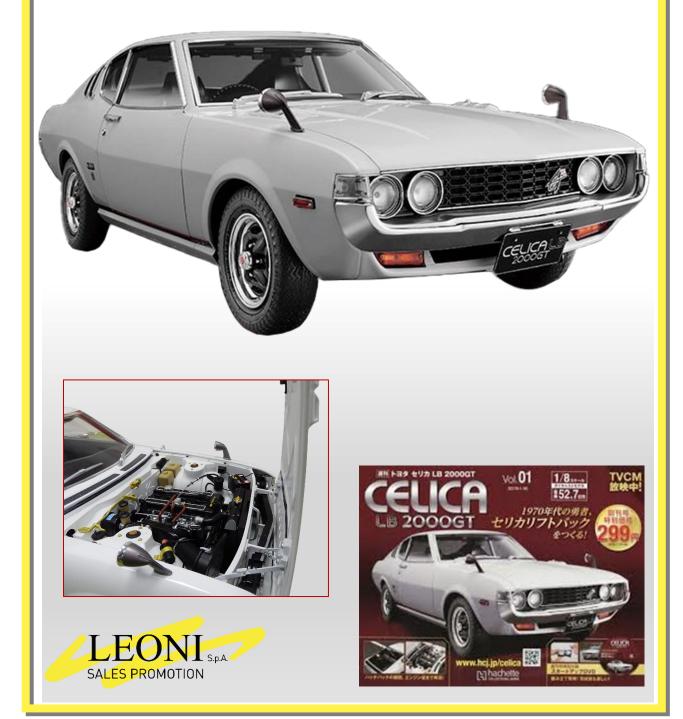

# TOYOTA 2000GT

Die-cast and plastic - scale 1:8

With sound and light features. High detailed engine bay and interior.

Die-cast and plastic - scale 1:16

Radio controlled with sound and light features. High detailed outer shell