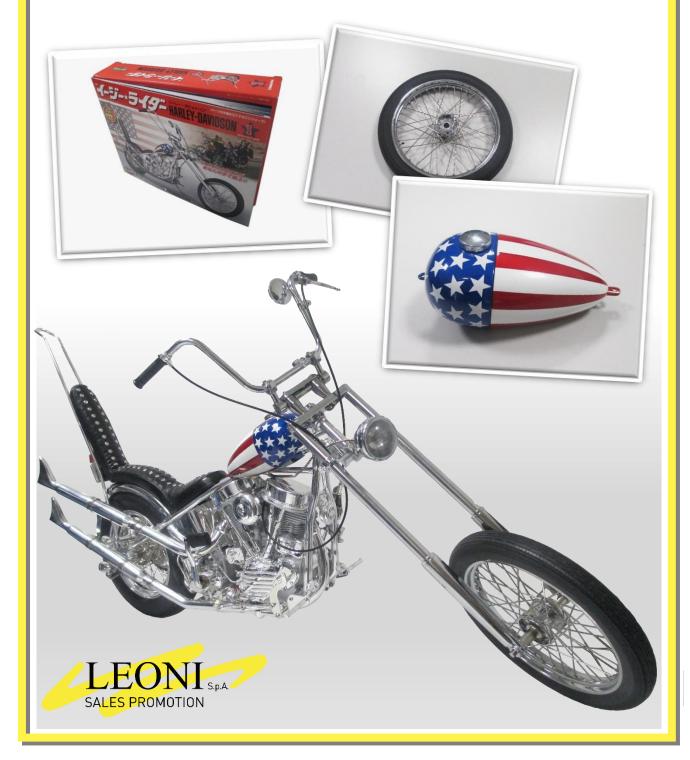

# **EASY RIDER CAPTAIN AMERICA**

1:4 scale die-cast and plasticmodel kit

Scale kit replica of the Harley Davidson from the movie Easy Rider. 100 issues model kit with highly detailed engine, working light and sound functions.