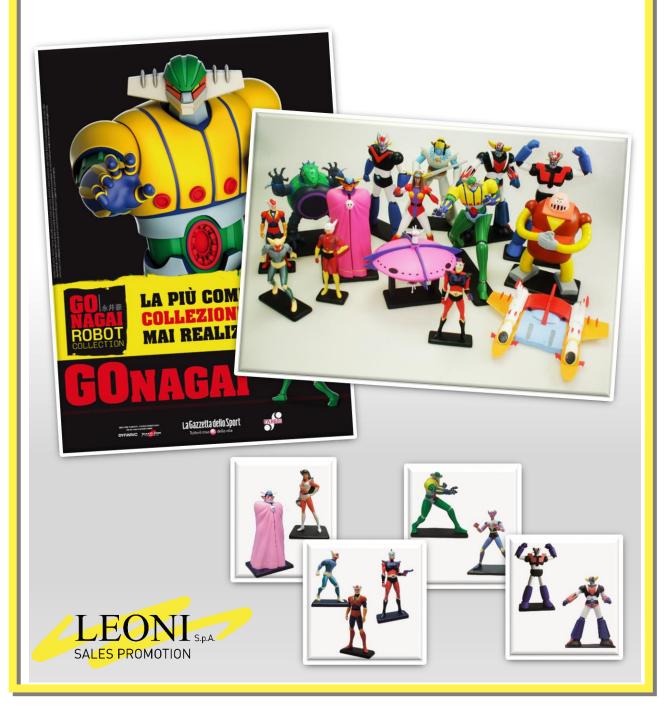

# **GO NAGAI ROBOT COLLECTION**

#### Hand-painted polyresin and plastic figurines collection

85 different models themed after Mazinger Z, Great Mazinger, Jeeg and Grendizer anime series. Subjects range from humanoids to monsters, vehicles and robots. 7,5 to 12,5 cm height.