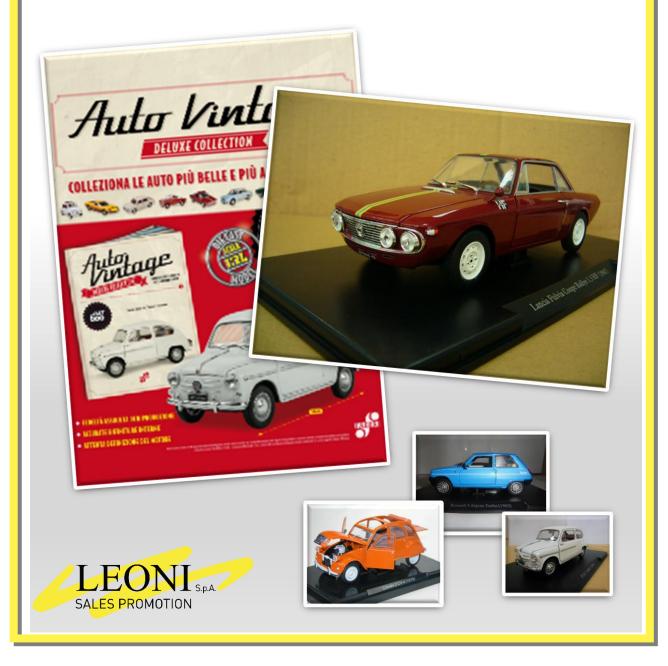

# **AUTO VINTAGE DELUXE COLLECTION**

#### 1:24 die-cast car models

A collection of all the vintage European cars of the last 60 years. Made in diecast and plastic in 1:24 scale all models are provided on a dedicated platform with name and year.