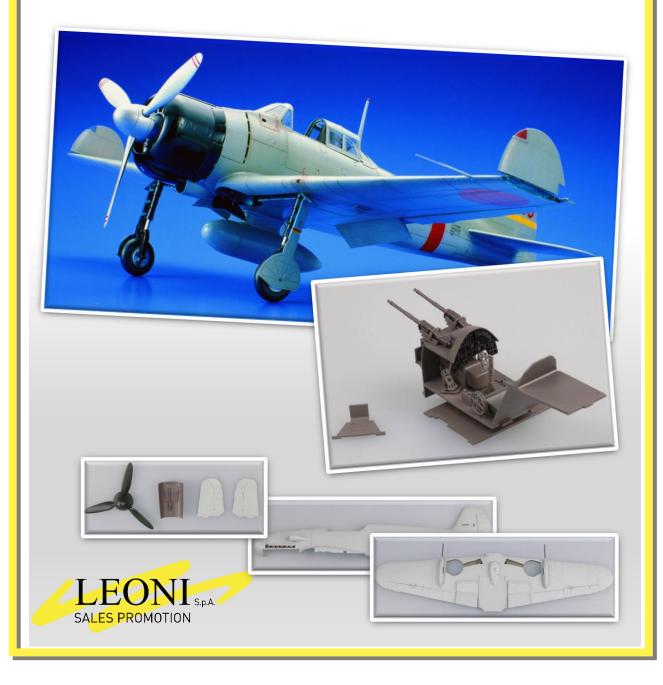

# **WW2 AIRPLANES**

### Plastic kit airplanes model set

Collection of 4 different WW2 airplanes in pre-painted model kits. 1:24 scale.