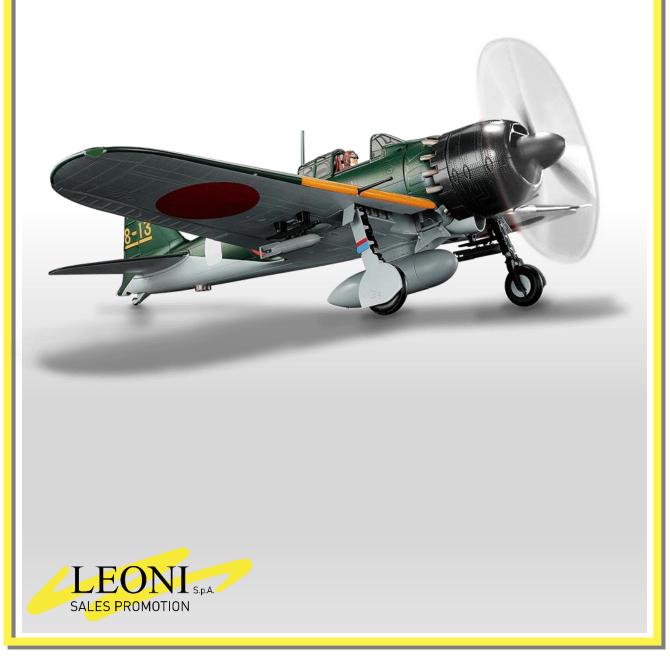

### **MITSUBISHI ZERO-SEN**

Die-cast and plastic model- 1:18 scale

Scale kit replica of ZERO-SEN highly detailed model kit with sound and lights and flight movement simulator.