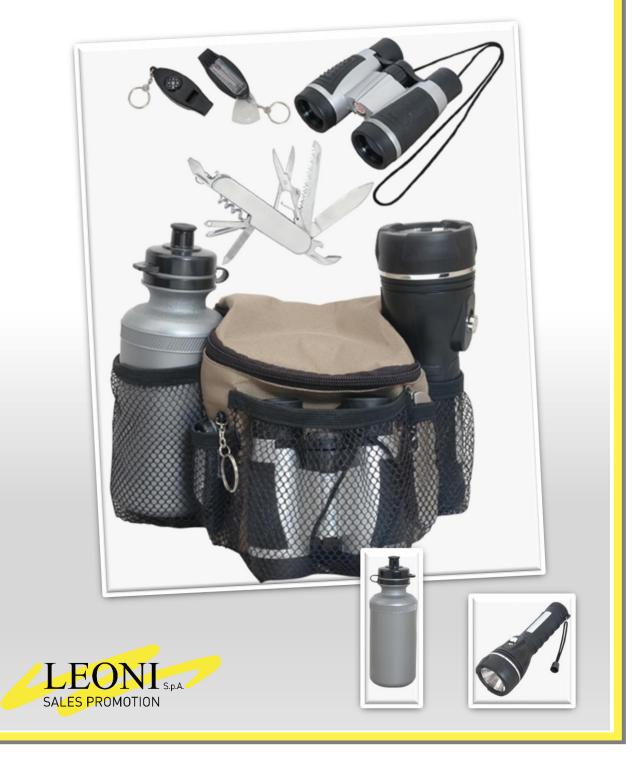

# **EXPLORER KIT**

**Assorted materials** 

Compass, flashlight: useful gears to explore the nature.