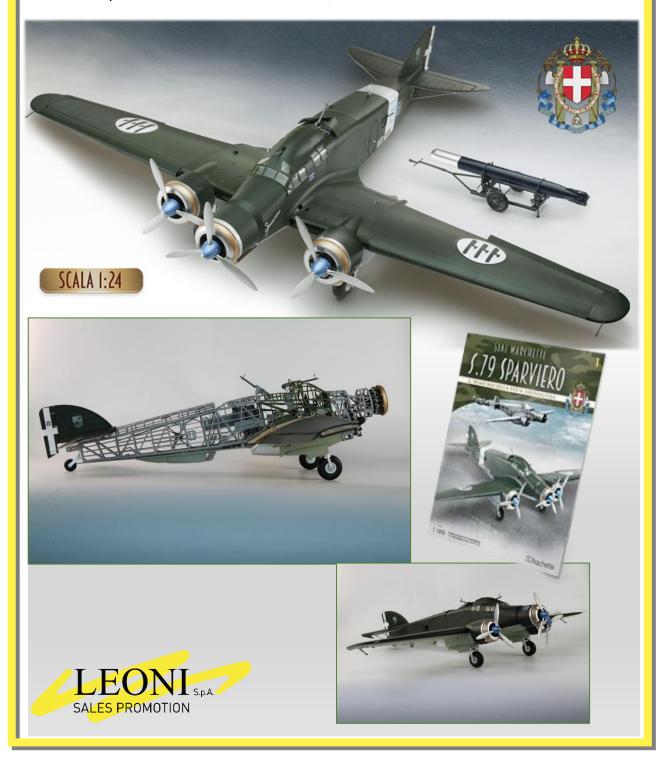

# **APOTHECARY VASES**

Hand-finished ceramic masterpieces, with rich ornamental motifs inspired by the most significant examples made by famous Italian manufacturers from the Renaissance to the early 20th century