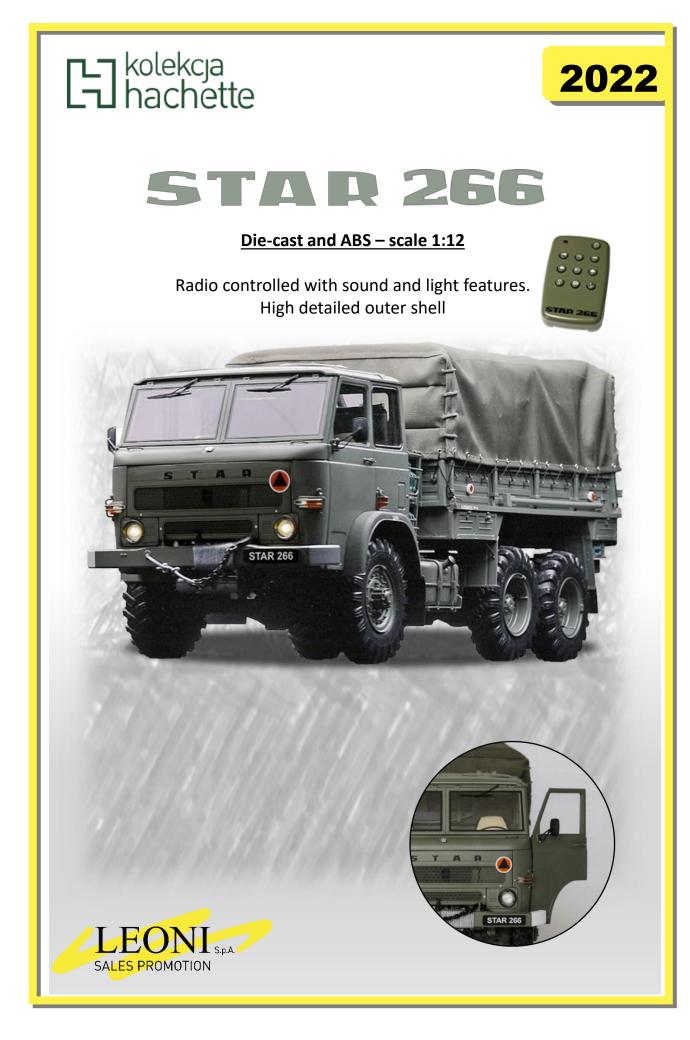

### **IVECO STRALIS**

#### 1:12 scale die-cast and plastic model kit

Scale kit replica of Iveco Stralis truck. 100 issues model kit with highly detailed engine and full inside decoration. With lights and sound functions just like the real one.