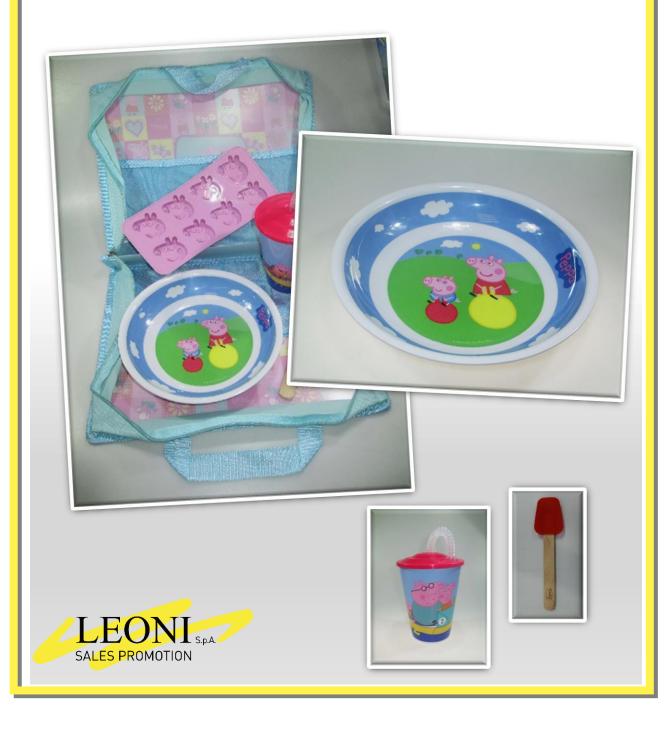

# PLAY AND COOK WITH PEPPA PIG

#### Kitchen wares in different materials

Different kitchen wares for kids customized with Peppa Pig design to make kids "cooking" with fun.