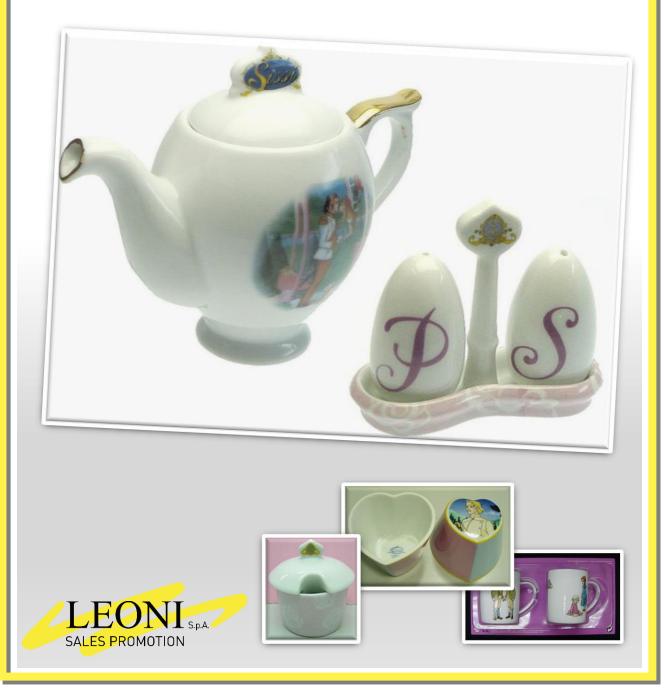

# **SISSI PRINCESS PORCELAINS**

Porcelains wares

Collection of small porcelain kitchenware for kids customized with Sissi Princess characters.