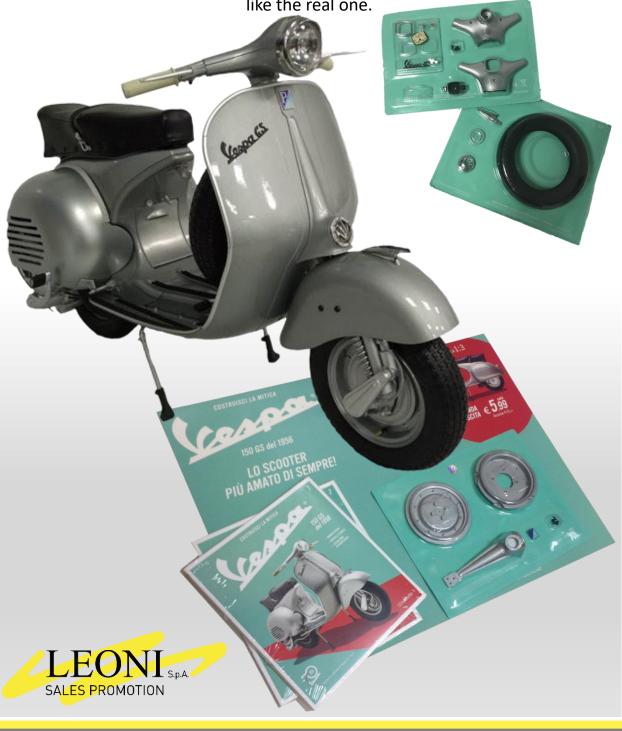

### VESPA 150 GS

#### 1:3 scale die-cast and plastic model kit

Scale kit replica of 1956's Vespa 150 GS. 100 issues model kit with highly detailed engine, working clutch and brakes. With lights and sound functions just like the real one.