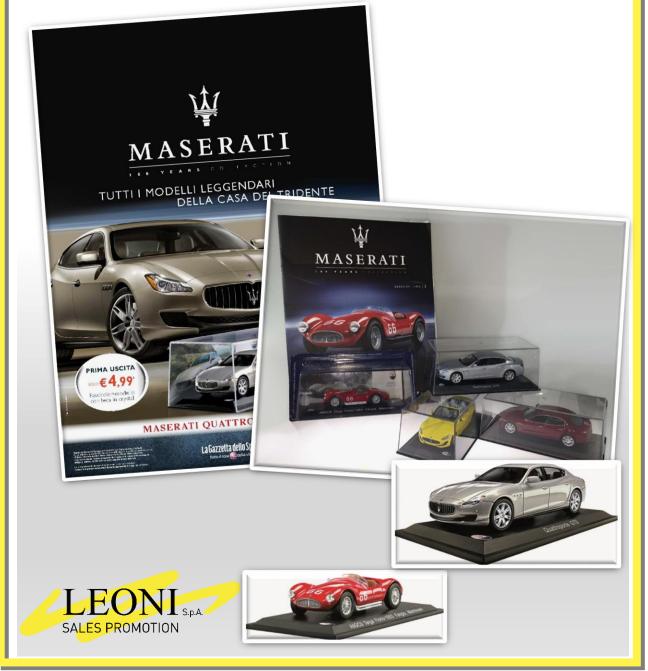

# **MASERATI 100 YEARS COLLECTION**

1:43 die-cast car models

A collection of all the most important Maserati cars of the last 100 years. Made in die-cast and plastic in 1:43 scale all models are provided on a dedicated platform with name, year and race for special versions.