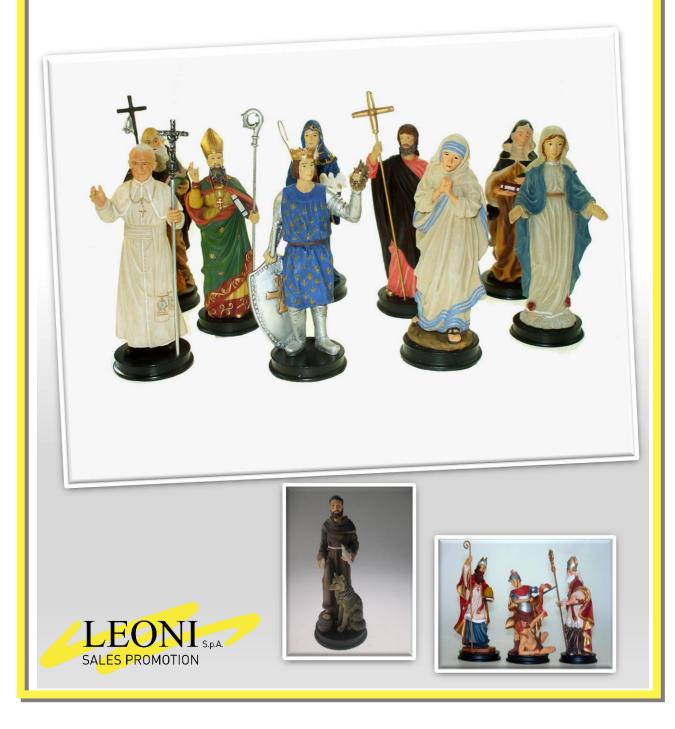

### SAINTS

### **Polyresin figurines**

12cm figurines representing the most famous saints. 130 issues collection.

### **SAINTS**

A collection of art and religion dedicated to the most beloved heroes of the Faith, made up of sculptures, the result of an accurate iconographic reconstruction.