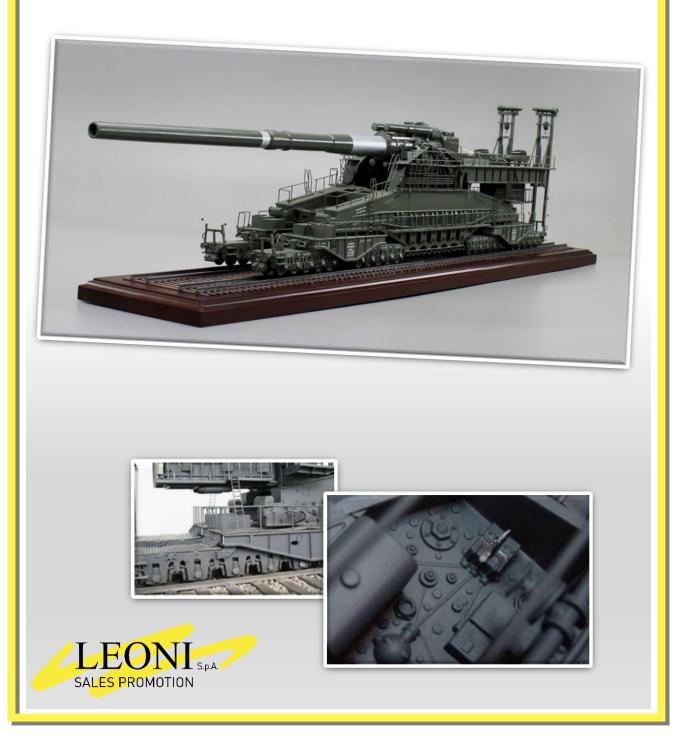

### **GERMAN DORA CANNON**

1:35 model kit

Replica of WWII German Cannon Train.