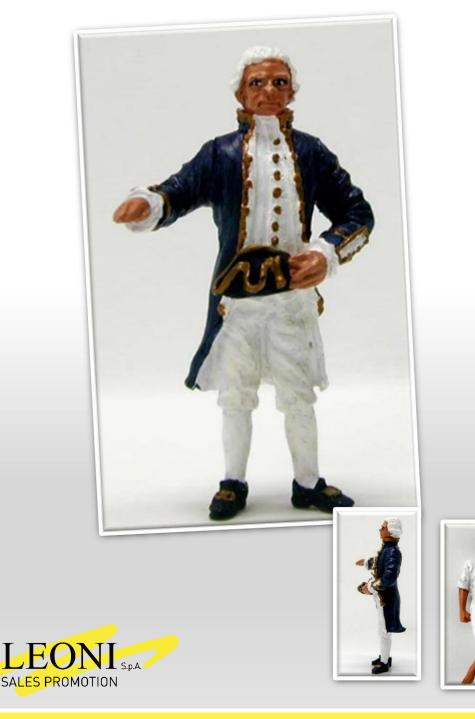

# **CAPTAIN COOK CREW**

### Lead alloy figurines

Hand painted 3,5 cm figurines set for a galleon ship crew