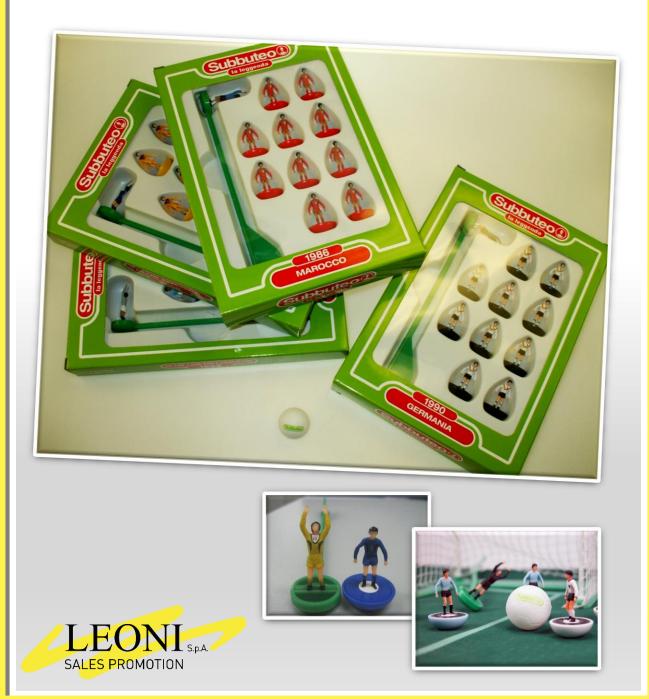

# **SUBBUTEO**

#### Tabletop game collection

The classic tabletop game of finger soccer. Complete with field, goal posts, balls, accessories and 150 different teams sets.

### **SUBBUTEO - LA LEGGENDA** Platinum Edition

The coming back of the famous table soccer game with Heavy Weight miniatures, declined on the favourite teams