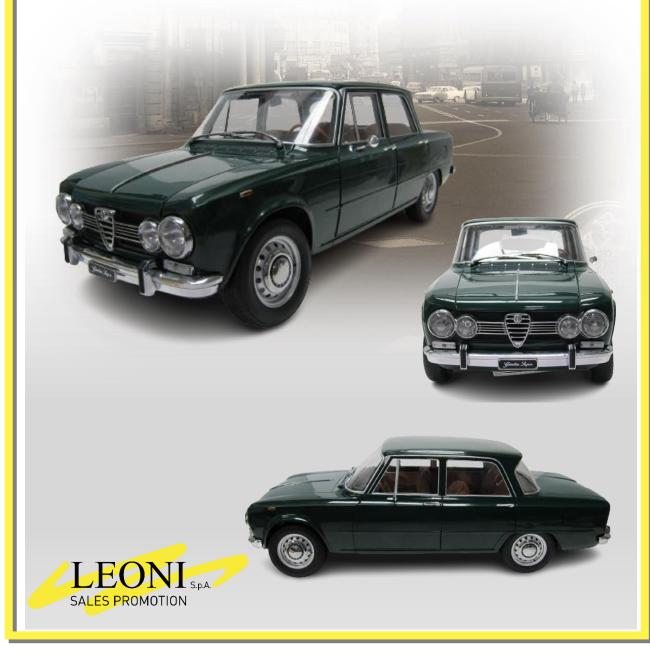

### **ALFA ROMEO DUETTO**

#### 1:8 scale die-cast and plastic model kit

Replica of the famous Duetto, just like in the movie "The Graduate" 100 issues model kit with highly detailed engine and full inside decoration. With lights and sound functions just like the real car.