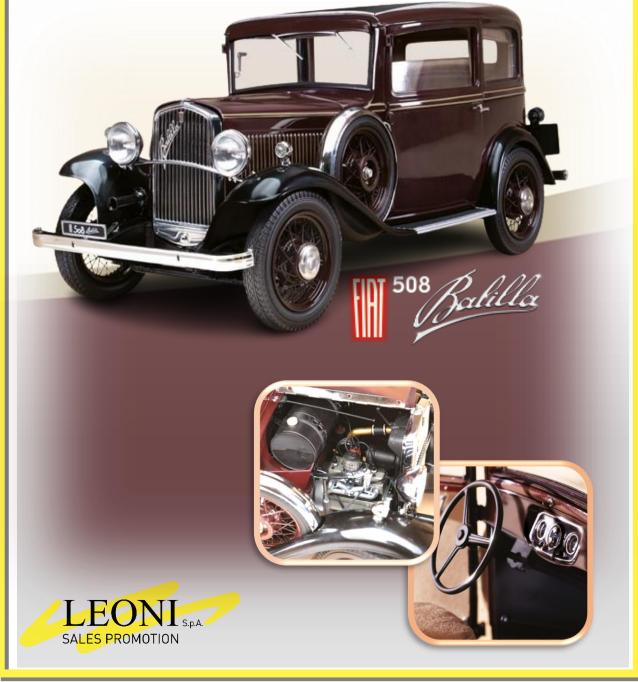

# FIAT 508 BALILLA

#### Assembled kit in die-cast- scale 1:8

Surprisingly realistic in detail, identical to the original 1932 model Fiat Bordeaux colored metal bodywork, whit sound and light effects activated by remote control: horn, engine, front headlights and rear light