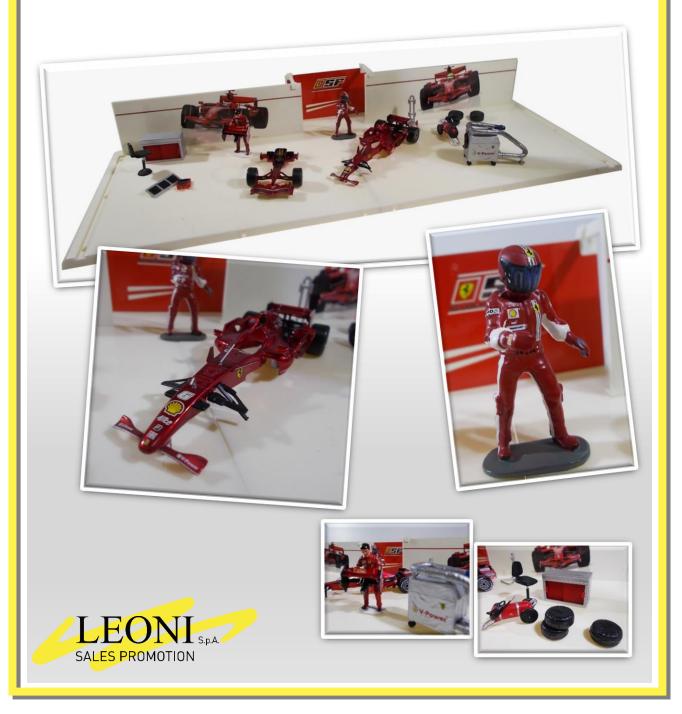

# **FERRARI F1 PIT STOP**

#### Plastic and lead figurines

1:43 scale diorama of the Ferrari F1 pit stop scene: F1 car with staff and accessories.