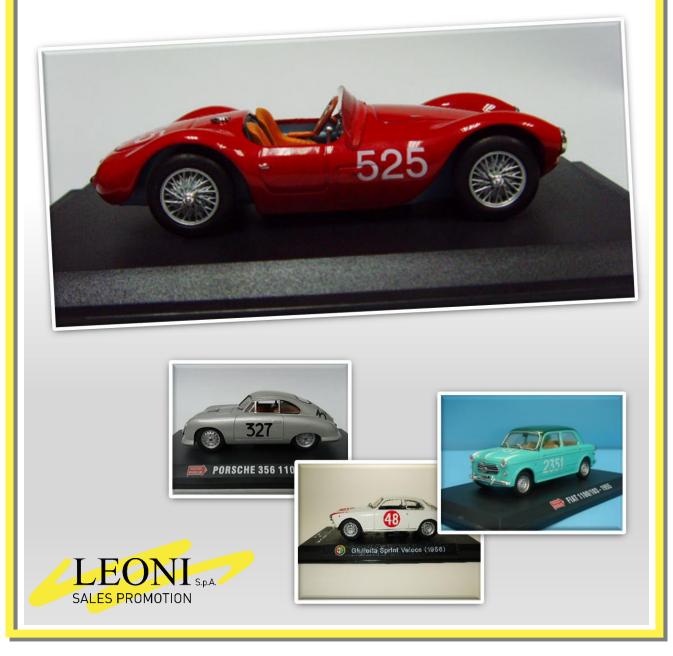

# **MILLE MIGLIA COLLECTION**

### 1:43 die-cast car models

A collection of all the most important cars that raced the Mille Miglia. 16 models developed in 1:43 scale, all provided on a dedicated platform with name, year and racing decals on body.