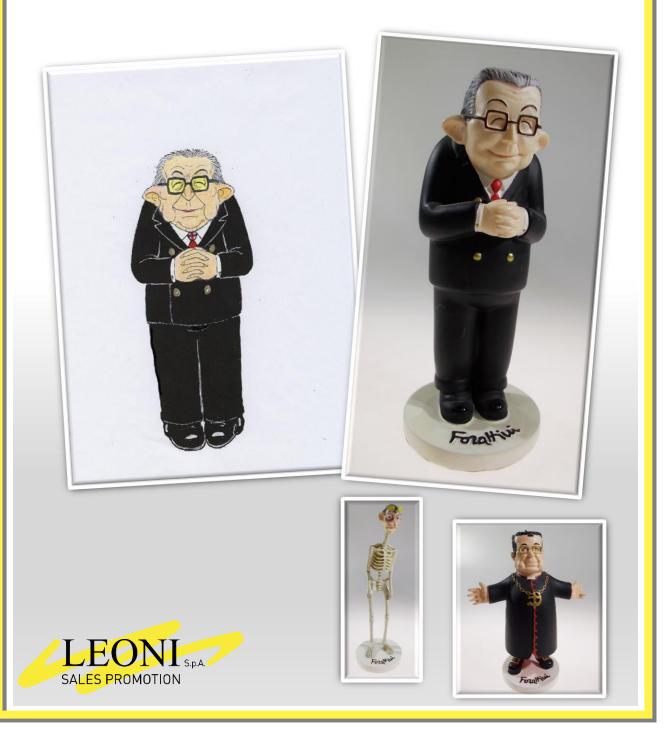

# **ITALIAN CARICATURIST FORATTINI**

### **Polyresin characters**

Reproduction of the most famous Italian politicians designed by caricaturist Forattini.