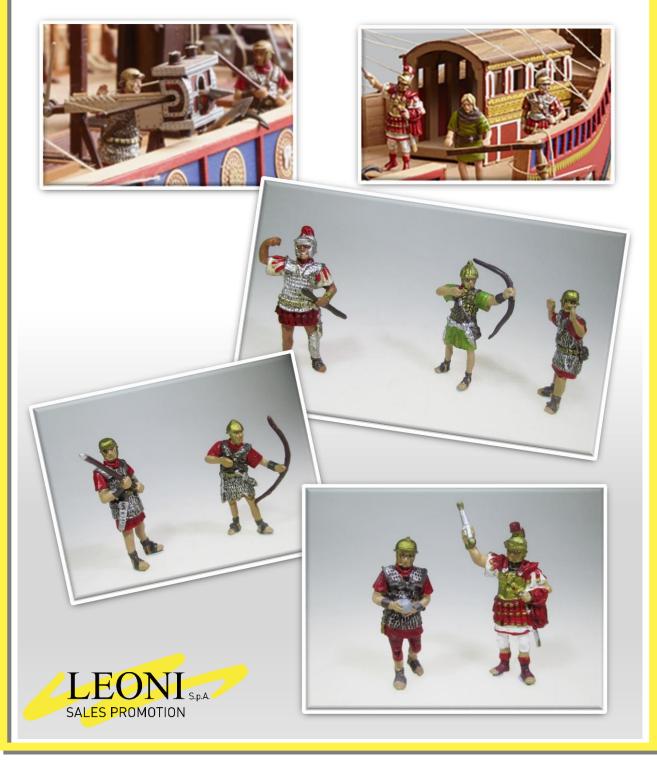

# **ROMAN SHIP FIGURINES**

#### Lead alloy figurines

Hand-painted 3,5 cm tall figurines portrayinig the crew of a Roman galley.