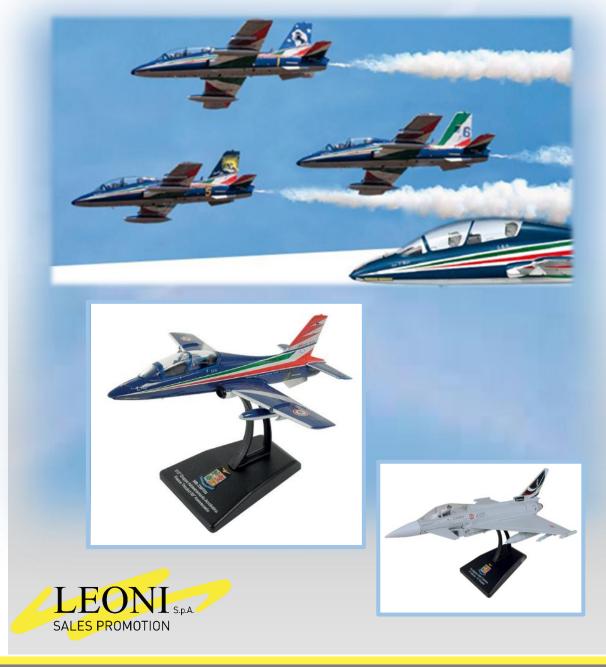

# **ITALIAN MILITARY AIRCRAFTS**

#### 1:72, 1:100, 1:200 die-cast and plastic model collection

60 issues collection of the most famous Italian military airplanes and helicopters. From WWI and WWI to nowadays.