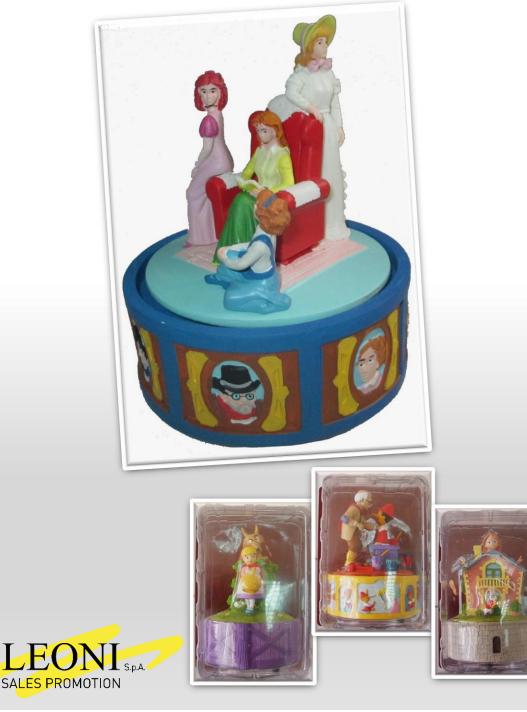

# FAIRY TALES MUSIC BOX

### Polyresin music box

40 issues part work reproducing the world most famous story tales. Complete with music and rotating feature.