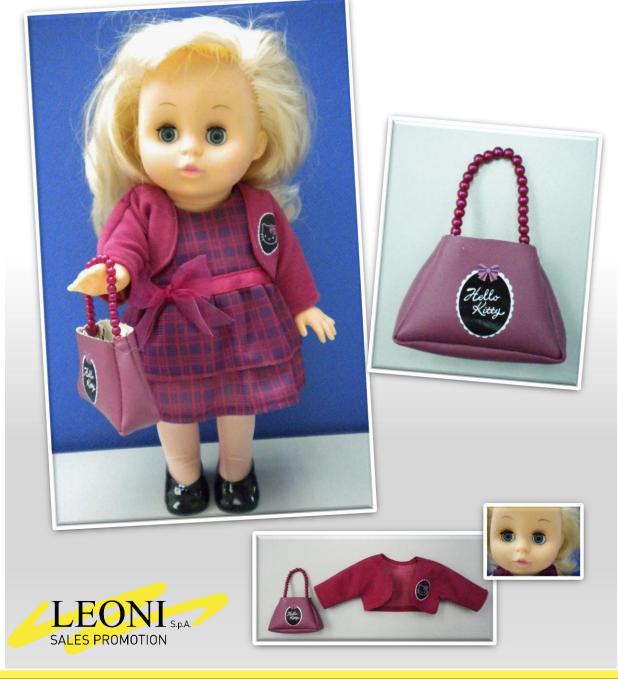

# **SOPHIE DOLL «HELLO KITTY»**

#### **Assorted materials**

Rotation vinyl, injection plastic, fabric and others. A kids collection including a rotation molding doll with different clothes outfit/accessories, branded Hello Kitty, per each issue.