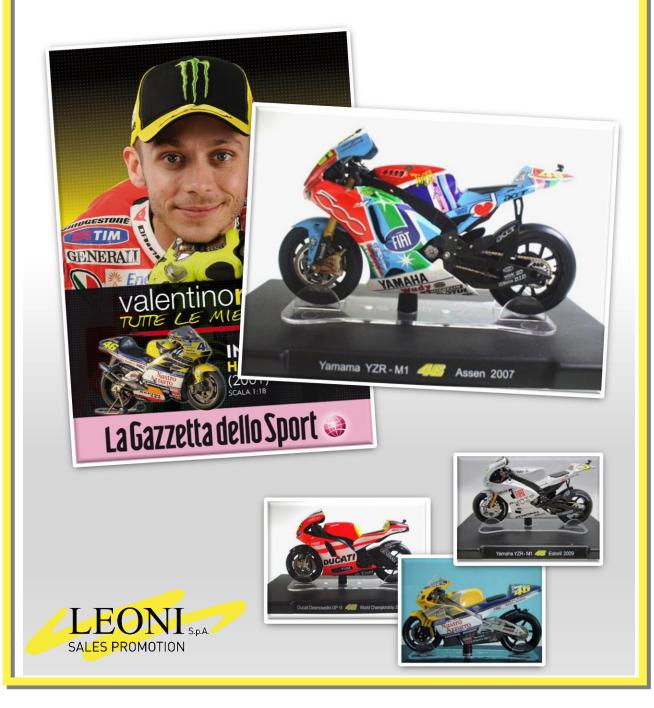

# VALENTINO ROSSI MOTORBIKE COLLECTION

#### 1:18 die-cast and plastic motorbike collection

42 issues collection of all bikes driven by the Italian worldwide champion. Perfect replicas with faithful decorations and details.

Polyresin figurines reproducing gnomes taken for the famous books.

#### 1:18 die-cast and plastic motorbike collection

42 issues collection of all bikes driven by the Italian worldwide champion. Perfect replicas with faithful decorations and details.