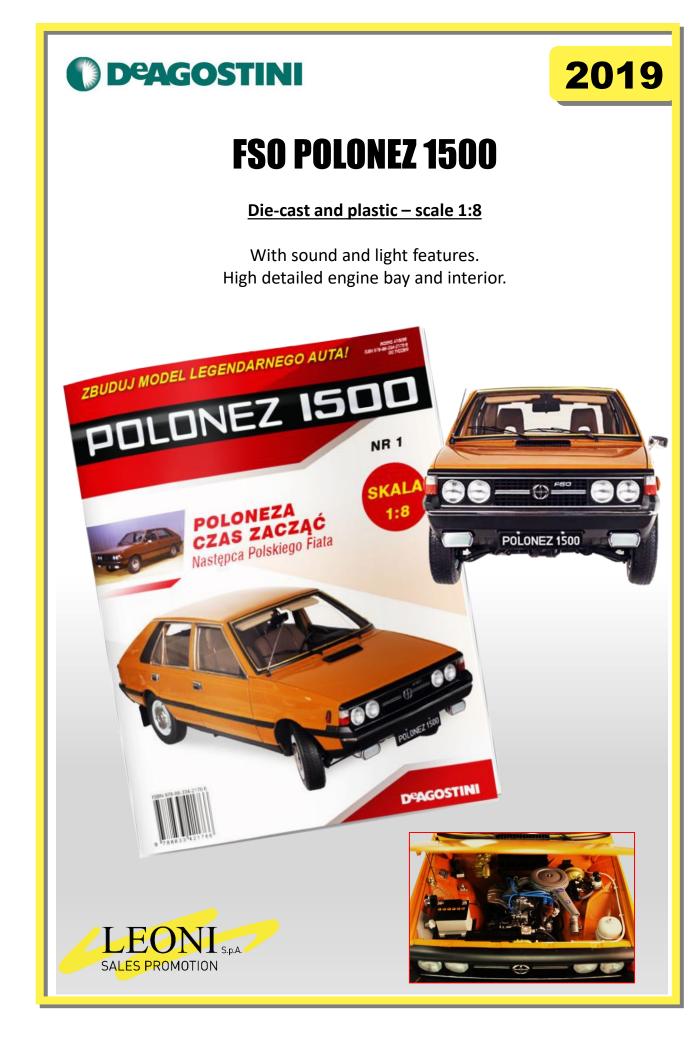

movement simulator.







### **AERMACCHI MB339**

#### Die-cast and plastic model – 1:20 scale

Highly detailed model kit with sound and lights and flight movement simulator







# **MY LITTLE GALAXY**

#### **Bricks and figurines**

A galaxy to be built step by step. Every week a new stage to set new adventures.







# **TEX COLLECTION**

#### **Pvc Figurines**

50 issues of the most wanted Western collection. Each figurine represents the characters of the famous Bonelli Comics









### **SUBBUTEO - LA LEGGENDA** Platinum Edition

The coming back of the famous table soccer game with Heavy Weight miniatures, declined on the favourite teams







# TOYOTA CELICA LB 2000 GT

Die-cast and plastic - scale 1:8

With sound and light features. High detailed engine bay and interior.









### **SAINTS**

A collection of art and religion dedicated to the most beloved heroes of the Faith, made up of sculptures, the result of an accurate iconographic reconstruction.







## THE UNFORGETTABLE ITALIAN PIAGGIO MOTORBIKE



Die-cast and plastic – scale 1:3

Realistic details with sound and light effects





# **CURIOUS GEORGE'S SPACE ROCKET**

CENTAURIA

Themed toys combined with the official magazine











#### Assembled kit in die-cast and plastic - scale 1:7

Mechanics, livery and interior sports equipment played like the original Complete with lights and sounds that can be activated with remote control







### SIAI MARCHETTI S.79 SPARVIERO

**Die-cast and plastic – scale 1:24** 

The most famous Italian aircraft of World War II complete with all its constructi