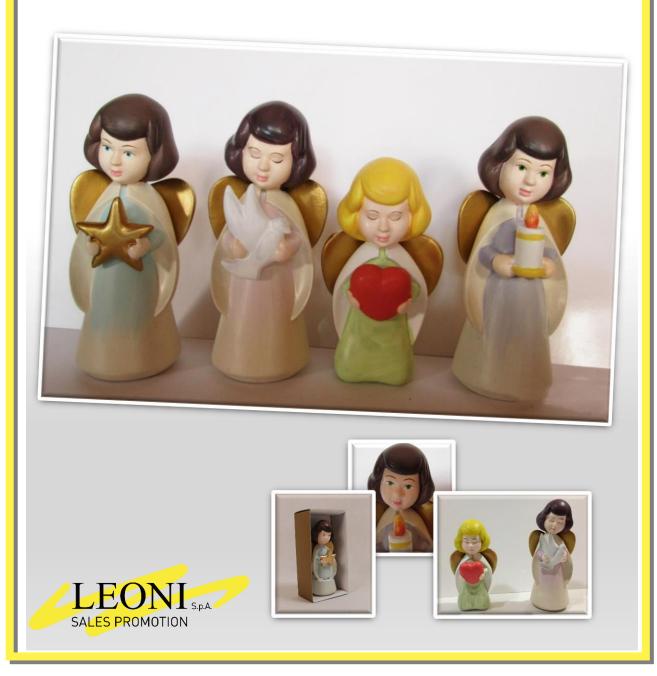

# **ANGEL FRIENDS**

#### **MDF figurines of cute angels**

Hand-painted 8 cm height models, each themed after a concept or feeling.