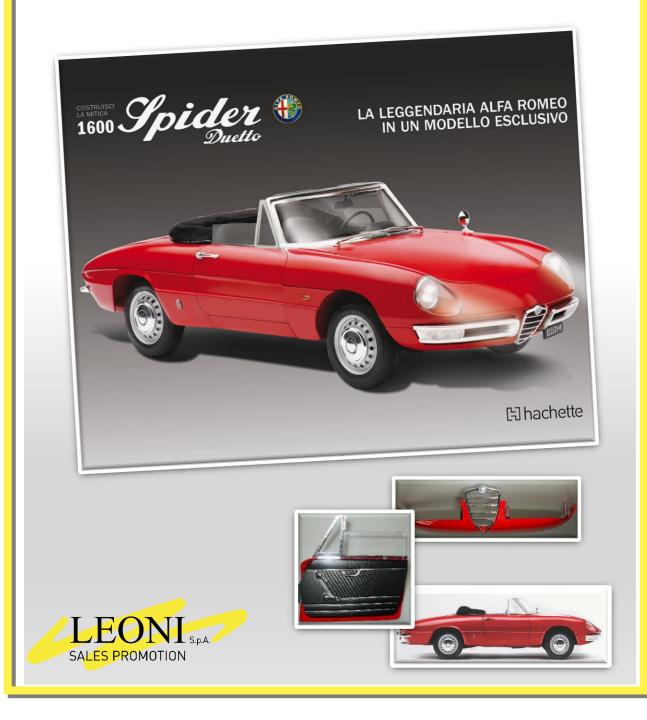

### **ALFA ROMEO DUETTO**

#### 1:8 scale die-cast and plastic model kit

Replica of the famous Duetto, just like in the movie "The Graduate" 100 issues model kit with highly detailed engine and full inside decoration. With lights and sound functions just like the real car.